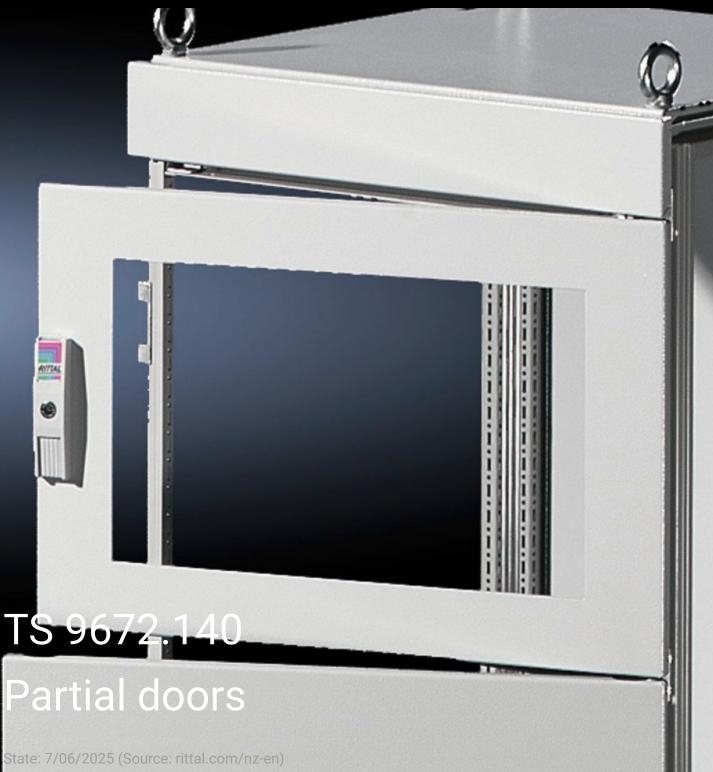

## TS 9672.140 - Partial doors for TS

Door may be optionally hinged on the right or left.

## **Features**

| Model No.           | TS 9672.140                                                                                                                                                                                                                                                                                                                                                                                                                                                                        |
|---------------------|------------------------------------------------------------------------------------------------------------------------------------------------------------------------------------------------------------------------------------------------------------------------------------------------------------------------------------------------------------------------------------------------------------------------------------------------------------------------------------|
| Product description | Suitable for TS enclosures instead of a door or rear panel. The partial doors may be combined with one another as required. A trim panel is required at the top and bottom in each case. Door may be optionally hinged on the right or left. In the case of doors without viewing panel (height 600 – 1000 mm), monitor frame SZ 2305.000 may be installed. Standard double-bit lock insert may be exchanged for lock inserts, type F, and from 600 mm height, for comfort handle. |
| Material            | Sheet steel, 2 mm                                                                                                                                                                                                                                                                                                                                                                                                                                                                  |
| Surface finish      | Textured paint                                                                                                                                                                                                                                                                                                                                                                                                                                                                     |
| Colour              | RAL 7035                                                                                                                                                                                                                                                                                                                                                                                                                                                                           |
| Supply includes     | Cross member Hinges Lock components Assembly parts                                                                                                                                                                                                                                                                                                                                                                                                                                 |
| Dimensions          | Width: 400 mm<br>Height: 1,000 mm                                                                                                                                                                                                                                                                                                                                                                                                                                                  |