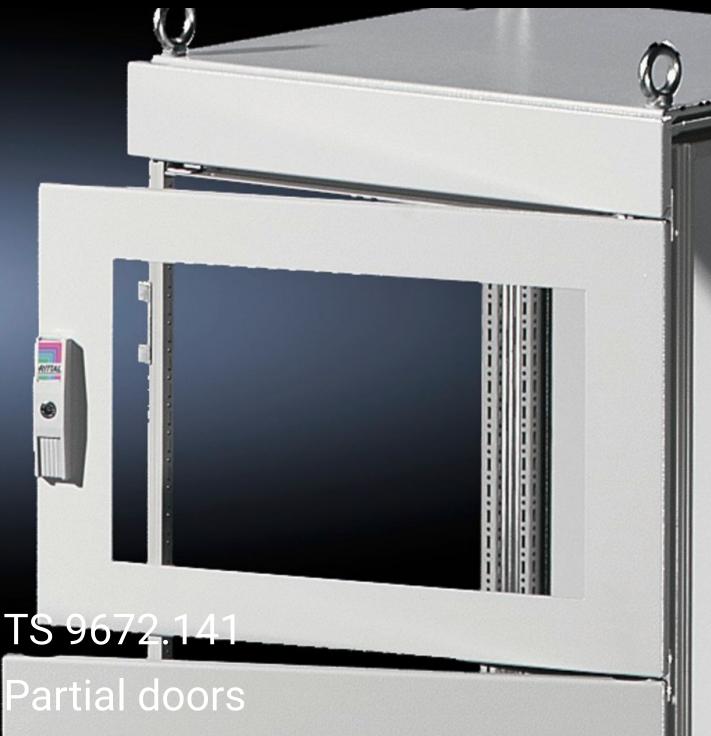

## TS 9672.141 - Partial doors for TS

Door may be optionally hinged on the right or left.

## **Features**

| Model No.           | TS 9672.141                                                                                                                                                                                                                                                                                                                                                                                                                                                                       |
|---------------------|-----------------------------------------------------------------------------------------------------------------------------------------------------------------------------------------------------------------------------------------------------------------------------------------------------------------------------------------------------------------------------------------------------------------------------------------------------------------------------------|
| Product description | Suitable for TS enclosures instead of a door or rear panel. The partial doors may be combined with one another as required. A trim panel is required at the top and bottom in each case. Door may be optionally hinged on the right or left. In the case of doors without viewing panel (height 600 – 1000 mm), monitor frame SZ 2305.000 may be installed. Standard double-bit lock insert may be exchanged for lock inserts, type F, and from 600 mm height, for comfort handle |
| Material            | Sheet steel, 2 mm                                                                                                                                                                                                                                                                                                                                                                                                                                                                 |
| Surface finish      | Textured paint                                                                                                                                                                                                                                                                                                                                                                                                                                                                    |
| Colour              | RAL 7035                                                                                                                                                                                                                                                                                                                                                                                                                                                                          |
| Supply includes     | Cross member Hinges Lock components Assembly parts                                                                                                                                                                                                                                                                                                                                                                                                                                |
| Dimensions          | Width: 400 mm<br>Height: 150 mm                                                                                                                                                                                                                                                                                                                                                                                                                                                   |