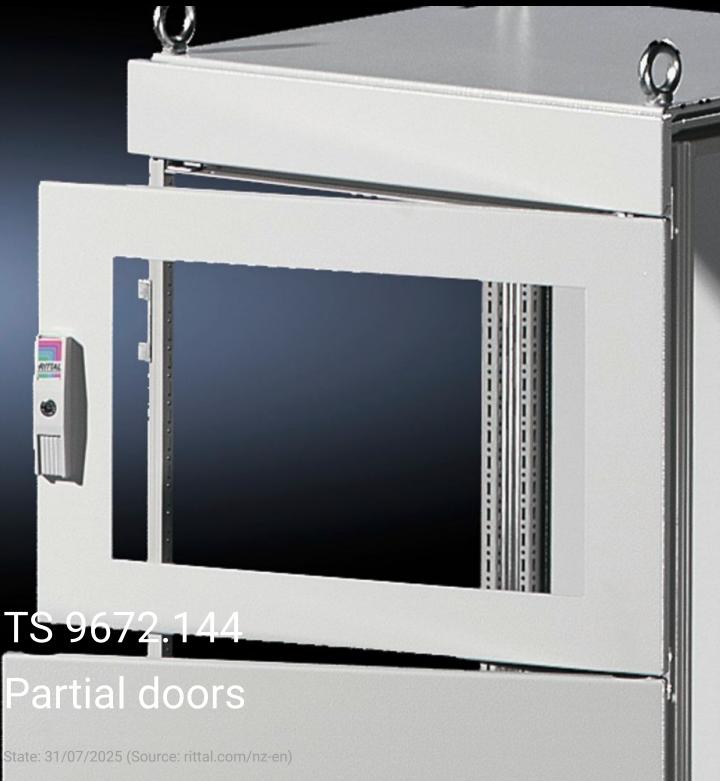

## TS 9672.144 - Partial doors for TS

Door may be optionally hinged on the right or left.

## **Features**

| Model No.           | TS 9672.144                                                                                                                                                                                                                                                                                                                                                                                                                                                                        |
|---------------------|------------------------------------------------------------------------------------------------------------------------------------------------------------------------------------------------------------------------------------------------------------------------------------------------------------------------------------------------------------------------------------------------------------------------------------------------------------------------------------|
| Product description | Suitable for TS enclosures instead of a door or rear panel. The partial doors may be combined with one another as required. A trim panel is required at the top and bottom in each case. Door may be optionally hinged on the right or left. In the case of doors without viewing panel (height 600 – 1000 mm), monitor frame SZ 2305.000 may be installed. Standard double-bit lock insert may be exchanged for lock inserts, type F, and from 600 mm height, for comfort handle. |
| Material            | Sheet steel, 2 mm                                                                                                                                                                                                                                                                                                                                                                                                                                                                  |
| Surface finish      | Textured paint                                                                                                                                                                                                                                                                                                                                                                                                                                                                     |
| Colour              | RAL 7035                                                                                                                                                                                                                                                                                                                                                                                                                                                                           |
| Supply includes     | Cross member Hinges Lock components Assembly parts                                                                                                                                                                                                                                                                                                                                                                                                                                 |
| Dimensions          | Width: 400 mm<br>Height: 400 mm                                                                                                                                                                                                                                                                                                                                                                                                                                                    |