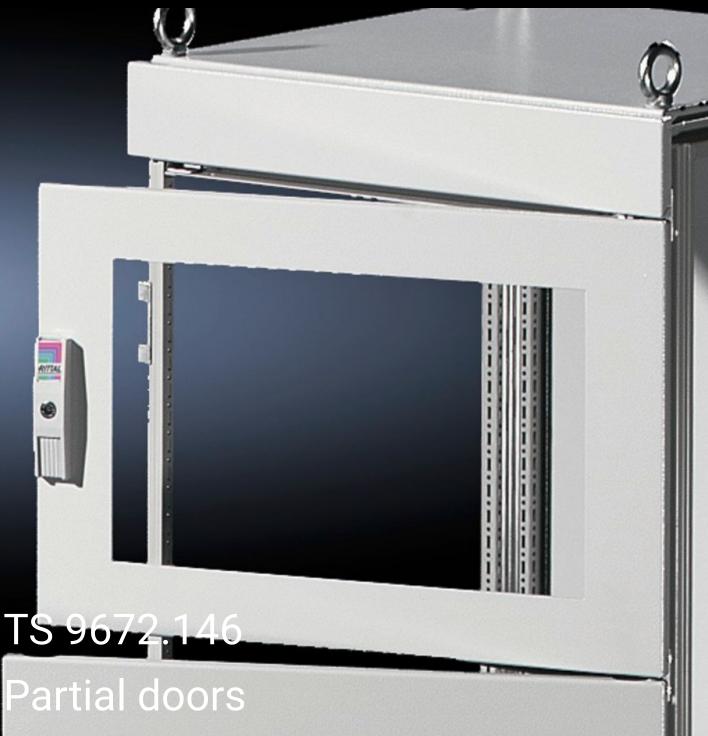

## TS 9672.146 - Partial doors for TS

Door may be optionally hinged on the right or left.

## **Features**

| Model No.           | TS 9672.146                                                                                                                                                                                                                                                                                                                                                                                                                                                                        |
|---------------------|------------------------------------------------------------------------------------------------------------------------------------------------------------------------------------------------------------------------------------------------------------------------------------------------------------------------------------------------------------------------------------------------------------------------------------------------------------------------------------|
| Product description | Suitable for TS enclosures instead of a door or rear panel. The partial doors may be combined with one another as required. A trim panel is required at the top and bottom in each case. Door may be optionally hinged on the right or left. In the case of doors without viewing panel (height 600 – 1000 mm), monitor frame SZ 2305.000 may be installed. Standard double-bit lock insert may be exchanged for lock inserts, type F, and from 600 mm height, for comfort handle. |
| Material            | Sheet steel, 2 mm                                                                                                                                                                                                                                                                                                                                                                                                                                                                  |
| Surface finish      | Textured paint                                                                                                                                                                                                                                                                                                                                                                                                                                                                     |
| Colour              | RAL 7035                                                                                                                                                                                                                                                                                                                                                                                                                                                                           |
| Supply includes     | Cross member Hinges Lock components Assembly parts                                                                                                                                                                                                                                                                                                                                                                                                                                 |
| Dimensions          | Width: 400 mm<br>Height: 600 mm                                                                                                                                                                                                                                                                                                                                                                                                                                                    |