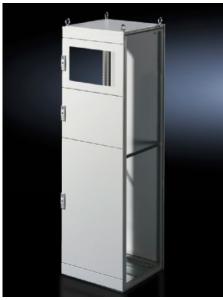

## TS 9672.161 - Partial doors for TS

Door may be optionally hinged on the right or left.

## **Features**

| Model No.           | TS 9672.161                                                                                                                                                                                                                                                                                                                                                                                                                                                                        |
|---------------------|------------------------------------------------------------------------------------------------------------------------------------------------------------------------------------------------------------------------------------------------------------------------------------------------------------------------------------------------------------------------------------------------------------------------------------------------------------------------------------|
| Product description | Suitable for TS enclosures instead of a door or rear panel. The partial doors may be combined with one another as required. A trim panel is required at the top and bottom in each case. Door may be optionally hinged on the right or left. In the case of doors without viewing panel (height 600 – 1000 mm), monitor frame SZ 2305.000 may be installed. Standard double-bit lock insert may be exchanged for lock inserts, type F, and from 600 mm height, for comfort handle. |
| Material            | Sheet steel, 2 mm                                                                                                                                                                                                                                                                                                                                                                                                                                                                  |
| Surface finish      | Textured paint                                                                                                                                                                                                                                                                                                                                                                                                                                                                     |
| Colour              | RAL 7035                                                                                                                                                                                                                                                                                                                                                                                                                                                                           |
| Supply includes     | Cross member Hinges Lock components Assembly parts                                                                                                                                                                                                                                                                                                                                                                                                                                 |
| Dimensions          | Width: 600 mm<br>Height: 150 mm                                                                                                                                                                                                                                                                                                                                                                                                                                                    |