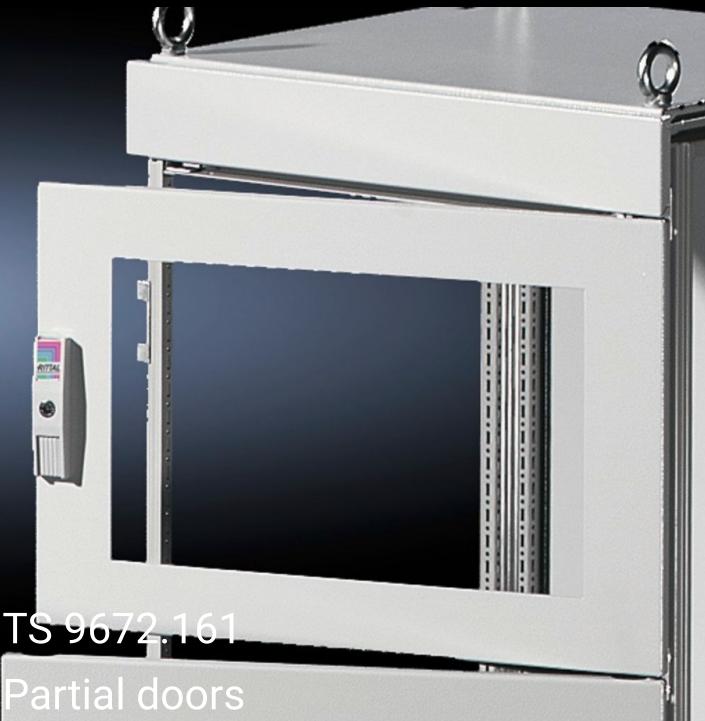

## TS 9672.161 - Partial doors for TS

Door may be optionally hinged on the right or left.

## **Features**

| Model No.           | TS 9672.161                                                                                                                                                                                                                                                                                                                                                                                                                                                                        |
|---------------------|------------------------------------------------------------------------------------------------------------------------------------------------------------------------------------------------------------------------------------------------------------------------------------------------------------------------------------------------------------------------------------------------------------------------------------------------------------------------------------|
| Product description | Suitable for TS enclosures instead of a door or rear panel. The partial doors may be combined with one another as required. A trim panel is required at the top and bottom in each case. Door may be optionally hinged on the right or left. In the case of doors without viewing panel (height 600 – 1000 mm), monitor frame SZ 2305.000 may be installed. Standard double-bit lock insert may be exchanged for lock inserts, type F, and from 600 mm height, for comfort handle. |
| Material            | Sheet steel, 2 mm                                                                                                                                                                                                                                                                                                                                                                                                                                                                  |
| Surface finish      | Textured paint                                                                                                                                                                                                                                                                                                                                                                                                                                                                     |
| Colour              | RAL 7035                                                                                                                                                                                                                                                                                                                                                                                                                                                                           |
| Supply includes     | Cross member Hinges Lock components Assembly parts                                                                                                                                                                                                                                                                                                                                                                                                                                 |
| Dimensions          | Width: 600 mm<br>Height: 150 mm                                                                                                                                                                                                                                                                                                                                                                                                                                                    |