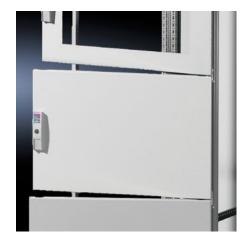

## TS 9672.161 - Partial doors for TS

Door may be optionally hinged on the right or left.

## **Features**

| Model No.           | TS 9672.161                                                                                                                                                                                                                                                                                                                                                                                                                                                                        |
|---------------------|------------------------------------------------------------------------------------------------------------------------------------------------------------------------------------------------------------------------------------------------------------------------------------------------------------------------------------------------------------------------------------------------------------------------------------------------------------------------------------|
| Product description | Suitable for TS enclosures instead of a door or rear panel. The partial doors may be combined with one another as required. A trim panel is required at the top and bottom in each case. Door may be optionally hinged on the right or left. In the case of doors without viewing panel (height 600 – 1000 mm), monitor frame SZ 2305.000 may be installed. Standard double-bit lock insert may be exchanged for lock inserts, type F, and from 600 mm height, for comfort handle. |
| Material            | Sheet steel, 2 mm                                                                                                                                                                                                                                                                                                                                                                                                                                                                  |
| Surface finish      | Textured paint                                                                                                                                                                                                                                                                                                                                                                                                                                                                     |
| Colour              | RAL 7035                                                                                                                                                                                                                                                                                                                                                                                                                                                                           |
| Supply includes     | Cross member Hinges Lock components Assembly parts                                                                                                                                                                                                                                                                                                                                                                                                                                 |
| Dimensions          | Width: 600 mm<br>Height: 150 mm                                                                                                                                                                                                                                                                                                                                                                                                                                                    |