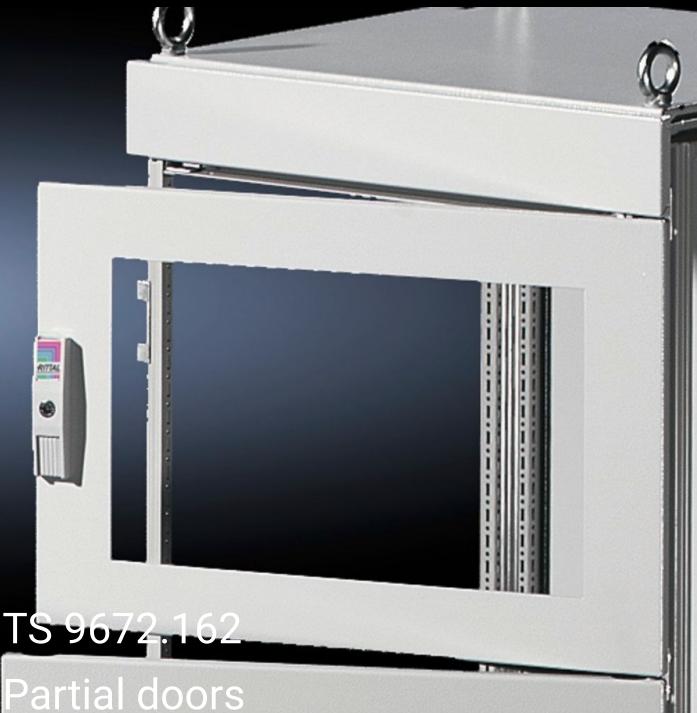

## TS 9672.162 - Partial doors for TS

Door may be optionally hinged on the right or left.

## **Features**

| Model No.           | TS 9672.162                                                                                                                                                                                                                                                                                                                                                                                                                                                                        |
|---------------------|------------------------------------------------------------------------------------------------------------------------------------------------------------------------------------------------------------------------------------------------------------------------------------------------------------------------------------------------------------------------------------------------------------------------------------------------------------------------------------|
| Product description | Suitable for TS enclosures instead of a door or rear panel. The partial doors may be combined with one another as required. A trim panel is required at the top and bottom in each case. Door may be optionally hinged on the right or left. In the case of doors without viewing panel (height 600 – 1000 mm), monitor frame SZ 2305.000 may be installed. Standard double-bit lock insert may be exchanged for lock inserts, type F, and from 600 mm height, for comfort handle. |
| Material            | Sheet steel, 2 mm                                                                                                                                                                                                                                                                                                                                                                                                                                                                  |
| Surface finish      | Textured paint                                                                                                                                                                                                                                                                                                                                                                                                                                                                     |
| Colour              | RAL 7035                                                                                                                                                                                                                                                                                                                                                                                                                                                                           |
| Supply includes     | Cross member Hinges Lock components Assembly parts                                                                                                                                                                                                                                                                                                                                                                                                                                 |
| Dimensions          | Width: 600 mm<br>Height: 200 mm                                                                                                                                                                                                                                                                                                                                                                                                                                                    |
|                     |                                                                                                                                                                                                                                                                                                                                                                                                                                                                                    |