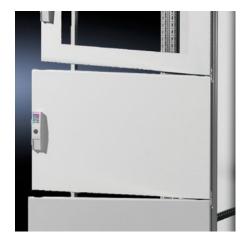

## TS 9672.163 - Partial doors for TS

Door may be optionally hinged on the right or left.

## **Features**

| Model No.           | TS 9672.163                                                                                                                                                                                                                                                                                                                                                                                                                                                                        |
|---------------------|------------------------------------------------------------------------------------------------------------------------------------------------------------------------------------------------------------------------------------------------------------------------------------------------------------------------------------------------------------------------------------------------------------------------------------------------------------------------------------|
| Product description | Suitable for TS enclosures instead of a door or rear panel. The partial doors may be combined with one another as required. A trim panel is required at the top and bottom in each case. Door may be optionally hinged on the right or left. In the case of doors without viewing panel (height 600 – 1000 mm), monitor frame SZ 2305.000 may be installed. Standard double-bit lock insert may be exchanged for lock inserts, type F, and from 600 mm height, for comfort handle. |
| Material            | Sheet steel, 2 mm                                                                                                                                                                                                                                                                                                                                                                                                                                                                  |
| Surface finish      | Textured paint                                                                                                                                                                                                                                                                                                                                                                                                                                                                     |
| Colour              | RAL 7035                                                                                                                                                                                                                                                                                                                                                                                                                                                                           |
| Supply includes     | Cross member Hinges Lock components Assembly parts                                                                                                                                                                                                                                                                                                                                                                                                                                 |
| Dimensions          | Width: 600 mm<br>Height: 300 mm                                                                                                                                                                                                                                                                                                                                                                                                                                                    |