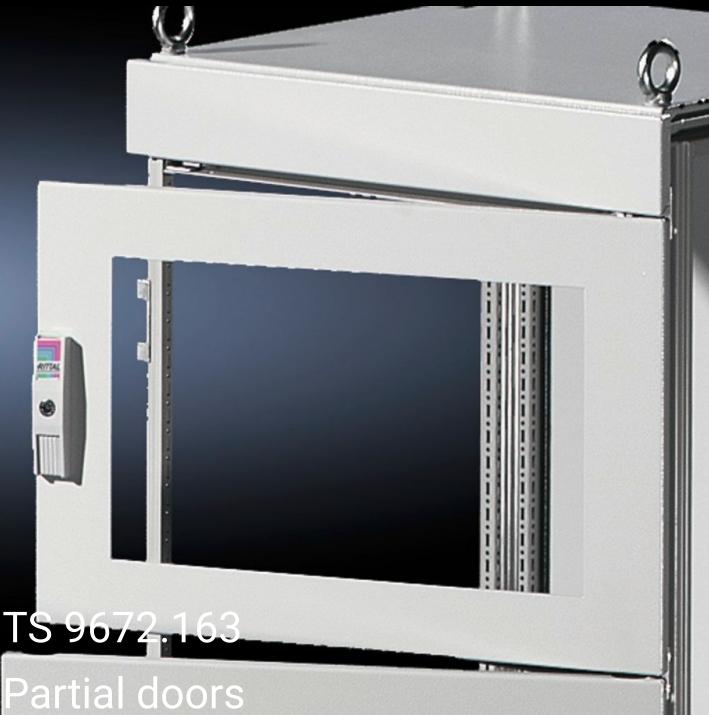

## TS 9672.163 - Partial doors for TS

Door may be optionally hinged on the right or left.

## **Features**

| Model No.           | TS 9672.163                                                                                                                                                                                                                                                                                                                                                                                                                                                                        |
|---------------------|------------------------------------------------------------------------------------------------------------------------------------------------------------------------------------------------------------------------------------------------------------------------------------------------------------------------------------------------------------------------------------------------------------------------------------------------------------------------------------|
| Product description | Suitable for TS enclosures instead of a door or rear panel. The partial doors may be combined with one another as required. A trim panel is required at the top and bottom in each case. Door may be optionally hinged on the right or left. In the case of doors without viewing panel (height 600 – 1000 mm), monitor frame SZ 2305.000 may be installed. Standard double-bit lock insert may be exchanged for lock inserts, type F, and from 600 mm height, for comfort handle. |
| Material            | Sheet steel, 2 mm                                                                                                                                                                                                                                                                                                                                                                                                                                                                  |
| Surface finish      | Textured paint                                                                                                                                                                                                                                                                                                                                                                                                                                                                     |
| Colour              | RAL 7035                                                                                                                                                                                                                                                                                                                                                                                                                                                                           |
| Supply includes     | Cross member Hinges Lock components Assembly parts                                                                                                                                                                                                                                                                                                                                                                                                                                 |
| Dimensions          | Width: 600 mm<br>Height: 300 mm                                                                                                                                                                                                                                                                                                                                                                                                                                                    |