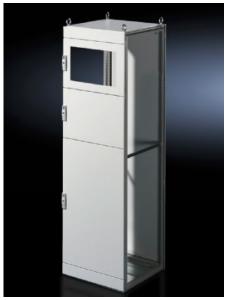

## TS 9672.163 - Partial doors for TS

Door may be optionally hinged on the right or left.

## **Features**

| Model No.           | TS 9672.163                                                                                                                                                                                                                                                                                                                                                                                                                                                                        |
|---------------------|------------------------------------------------------------------------------------------------------------------------------------------------------------------------------------------------------------------------------------------------------------------------------------------------------------------------------------------------------------------------------------------------------------------------------------------------------------------------------------|
| Product description | Suitable for TS enclosures instead of a door or rear panel. The partial doors may be combined with one another as required. A trim panel is required at the top and bottom in each case. Door may be optionally hinged on the right or left. In the case of doors without viewing panel (height 600 – 1000 mm), monitor frame SZ 2305.000 may be installed. Standard double-bit lock insert may be exchanged for lock inserts, type F, and from 600 mm height, for comfort handle. |
| Material            | Sheet steel, 2 mm                                                                                                                                                                                                                                                                                                                                                                                                                                                                  |
| Surface finish      | Textured paint                                                                                                                                                                                                                                                                                                                                                                                                                                                                     |
| Colour              | RAL 7035                                                                                                                                                                                                                                                                                                                                                                                                                                                                           |
| Supply includes     | Cross member Hinges Lock components Assembly parts                                                                                                                                                                                                                                                                                                                                                                                                                                 |
| Dimensions          | Width: 600 mm<br>Height: 300 mm                                                                                                                                                                                                                                                                                                                                                                                                                                                    |