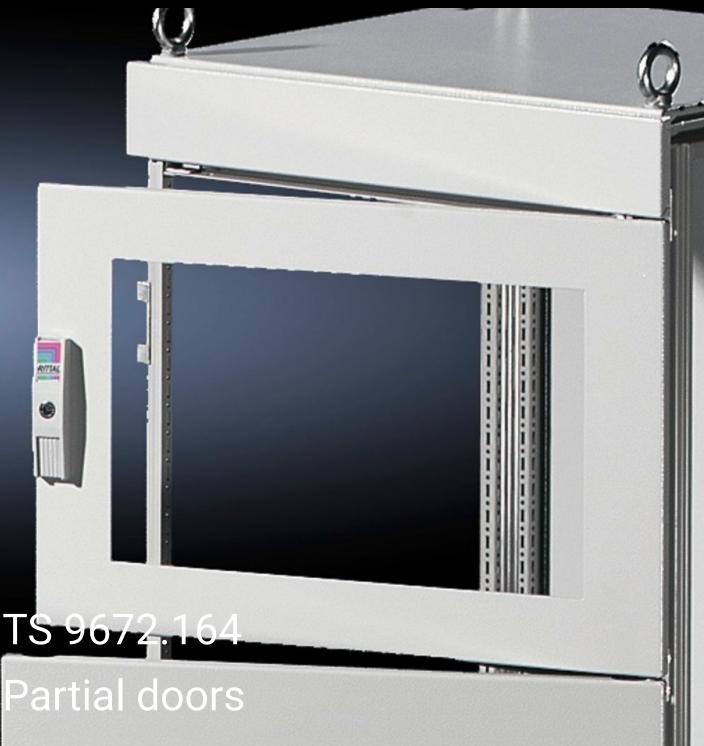

## TS 9672.164 - Partial doors for TS

Door may be optionally hinged on the right or left.

## **Features**

| Model No.           | TS 9672.164                                                                                                                                                                                                                                                                                                                                                                                                                                                                        |
|---------------------|------------------------------------------------------------------------------------------------------------------------------------------------------------------------------------------------------------------------------------------------------------------------------------------------------------------------------------------------------------------------------------------------------------------------------------------------------------------------------------|
| Product description | Suitable for TS enclosures instead of a door or rear panel. The partial doors may be combined with one another as required. A trim panel is required at the top and bottom in each case. Door may be optionally hinged on the right or left. In the case of doors without viewing panel (height 600 – 1000 mm), monitor frame SZ 2305.000 may be installed. Standard double-bit lock insert may be exchanged for lock inserts, type F, and from 600 mm height, for comfort handle. |
| Material            | Sheet steel, 2 mm                                                                                                                                                                                                                                                                                                                                                                                                                                                                  |
| Surface finish      | Textured paint                                                                                                                                                                                                                                                                                                                                                                                                                                                                     |
| Colour              | RAL 7035                                                                                                                                                                                                                                                                                                                                                                                                                                                                           |
| Supply includes     | Cross member Hinges Lock components Assembly parts                                                                                                                                                                                                                                                                                                                                                                                                                                 |
| Dimensions          | Width: 600 mm<br>Height: 400 mm                                                                                                                                                                                                                                                                                                                                                                                                                                                    |