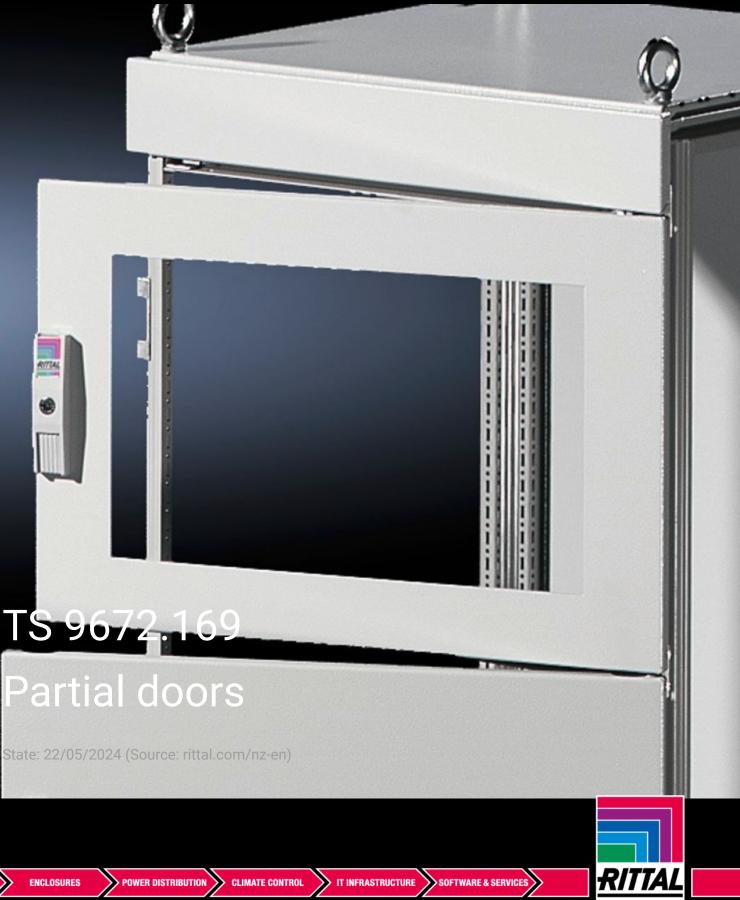

## TS 9672.169 - Partial doors for TS

Door may be optionally hinged on the right or left.

## Features

| Model No.           | TS 9672.169                                                                                                                                                                                                                                                                                                                                                                                                                                                                                          |
|---------------------|------------------------------------------------------------------------------------------------------------------------------------------------------------------------------------------------------------------------------------------------------------------------------------------------------------------------------------------------------------------------------------------------------------------------------------------------------------------------------------------------------|
| Design              | with viewing window                                                                                                                                                                                                                                                                                                                                                                                                                                                                                  |
| Product description | Suitable for TS enclosures instead of a door or rear panel. The<br>partial doors may be combined with one another as required. A trim<br>panel is required at the top and bottom in each case. Door may be<br>optionally hinged on the right or left. In the case of doors without<br>viewing panel (height 600 – 1000 mm), monitor frame SZ 2305.000<br>may be installed. Standard double-bit lock insert may be exchanged<br>for lock inserts, type F, and from 600 mm height, for comfort handle. |
| Material            | Sheet steel, 2 mm<br>Viewing window: Single-pane safety glass, 3 mm                                                                                                                                                                                                                                                                                                                                                                                                                                  |
| Surface finish      | Textured paint                                                                                                                                                                                                                                                                                                                                                                                                                                                                                       |
| Colour              | RAL 7035                                                                                                                                                                                                                                                                                                                                                                                                                                                                                             |
| Supply includes     | Cross member<br>Hinges<br>Lock components<br>Assembly parts                                                                                                                                                                                                                                                                                                                                                                                                                                          |