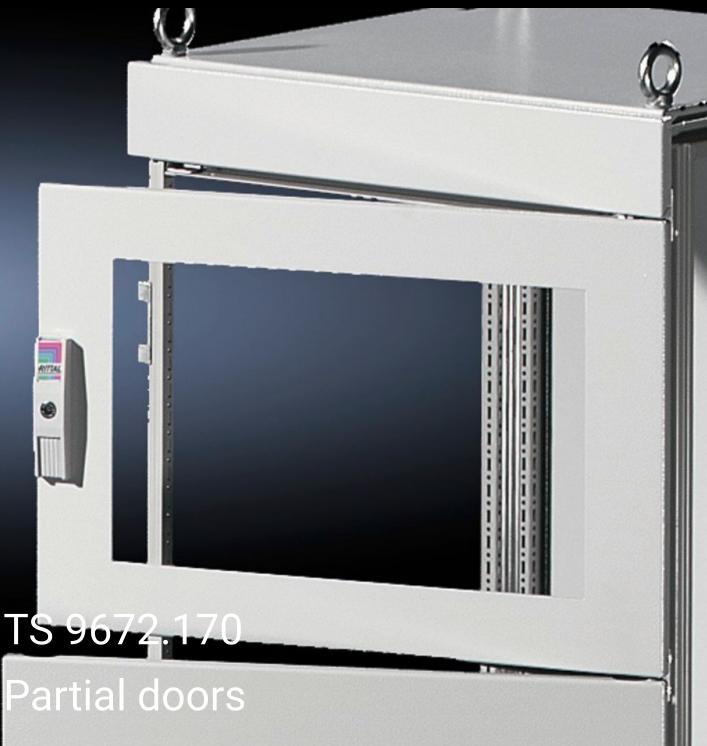

## TS 9672.170 - Partial doors for TS

Door may be optionally hinged on the right or left.

## **Features**

| Model No.           | TS 9672.170                                                                                                                                                                                                                                                                                                                                                                                                                                                                        |
|---------------------|------------------------------------------------------------------------------------------------------------------------------------------------------------------------------------------------------------------------------------------------------------------------------------------------------------------------------------------------------------------------------------------------------------------------------------------------------------------------------------|
| Product description | Suitable for TS enclosures instead of a door or rear panel. The partial doors may be combined with one another as required. A trim panel is required at the top and bottom in each case. Door may be optionally hinged on the right or left. In the case of doors without viewing panel (height 600 – 1000 mm), monitor frame SZ 2305.000 may be installed. Standard double-bit lock insert may be exchanged for lock inserts, type F, and from 600 mm height, for comfort handle. |
| Material            | Sheet steel, 2 mm                                                                                                                                                                                                                                                                                                                                                                                                                                                                  |
| Surface finish      | Textured paint                                                                                                                                                                                                                                                                                                                                                                                                                                                                     |
| Colour              | RAL 7035                                                                                                                                                                                                                                                                                                                                                                                                                                                                           |
| Supply includes     | Cross member Hinges Lock components Assembly parts                                                                                                                                                                                                                                                                                                                                                                                                                                 |
| Dimensions          | Width: 600 mm<br>Height: 2,000 mm                                                                                                                                                                                                                                                                                                                                                                                                                                                  |