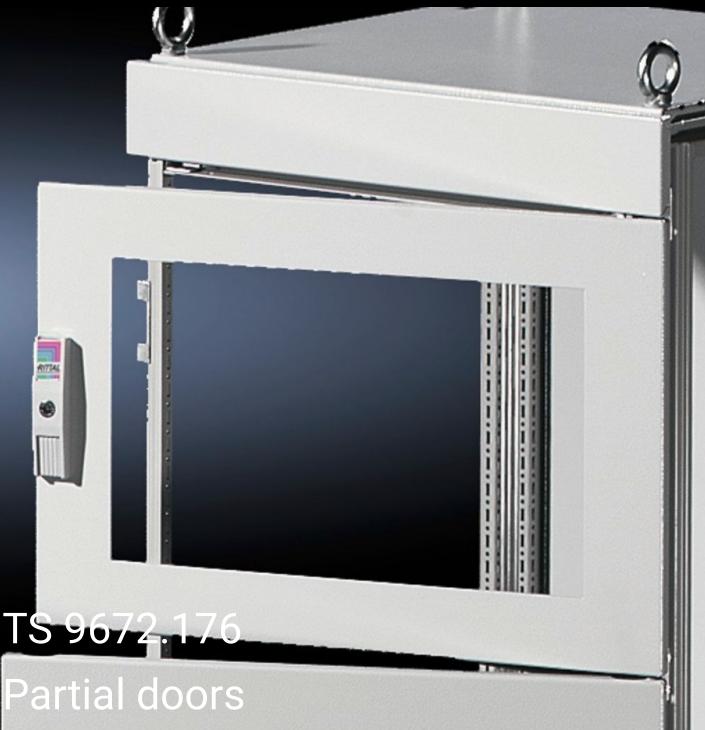

## TS 9672.176 - Partial doors for TS

Door may be optionally hinged on the right or left.

## **Features**

| Model No.           | TS 9672.176                                                                                                                                                                                                                                                                                                                                                                                                                                                                        |
|---------------------|------------------------------------------------------------------------------------------------------------------------------------------------------------------------------------------------------------------------------------------------------------------------------------------------------------------------------------------------------------------------------------------------------------------------------------------------------------------------------------|
| Product description | Suitable for TS enclosures instead of a door or rear panel. The partial doors may be combined with one another as required. A trim panel is required at the top and bottom in each case. Door may be optionally hinged on the right or left. In the case of doors without viewing panel (height 600 – 1000 mm), monitor frame SZ 2305.000 may be installed. Standard double-bit lock insert may be exchanged for lock inserts, type F, and from 600 mm height, for comfort handle. |
| Material            | Sheet steel, 2 mm                                                                                                                                                                                                                                                                                                                                                                                                                                                                  |
| Surface finish      | Textured paint                                                                                                                                                                                                                                                                                                                                                                                                                                                                     |
| Colour              | RAL 7035                                                                                                                                                                                                                                                                                                                                                                                                                                                                           |
| Supply includes     | Cross member<br>Hinges                                                                                                                                                                                                                                                                                                                                                                                                                                                             |
|                     | Lock components                                                                                                                                                                                                                                                                                                                                                                                                                                                                    |
|                     | Assembly parts                                                                                                                                                                                                                                                                                                                                                                                                                                                                     |
| Dimensions          | Width: 600 mm                                                                                                                                                                                                                                                                                                                                                                                                                                                                      |
|                     | Height: 1,600 mm                                                                                                                                                                                                                                                                                                                                                                                                                                                                   |
|                     |                                                                                                                                                                                                                                                                                                                                                                                                                                                                                    |