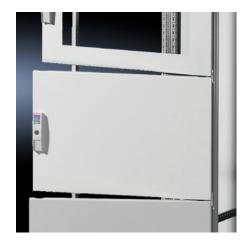

## TS 9672.182 - Partial doors for TS

Door may be optionally hinged on the right or left.

#### **Features**

| Model No.           | TS 9672.182                                                                                                                                                                                                                                                                                                                                                                                                                                                                        |
|---------------------|------------------------------------------------------------------------------------------------------------------------------------------------------------------------------------------------------------------------------------------------------------------------------------------------------------------------------------------------------------------------------------------------------------------------------------------------------------------------------------|
| Product description | Suitable for TS enclosures instead of a door or rear panel. The partial doors may be combined with one another as required. A trim panel is required at the top and bottom in each case. Door may be optionally hinged on the right or left. In the case of doors without viewing panel (height 600 – 1000 mm), monitor frame SZ 2305.000 may be installed. Standard double-bit lock insert may be exchanged for lock inserts, type F, and from 600 mm height, for comfort handles |
| Material            | Sheet steel, 2 mm                                                                                                                                                                                                                                                                                                                                                                                                                                                                  |
| Surface finish      | Textured paint                                                                                                                                                                                                                                                                                                                                                                                                                                                                     |
| Colour              | RAL 7035                                                                                                                                                                                                                                                                                                                                                                                                                                                                           |
| Supply includes     | Cross member Hinges Lock components Assembly parts                                                                                                                                                                                                                                                                                                                                                                                                                                 |
| Dimensions          | Width: 800 mm<br>Height: 200 mm                                                                                                                                                                                                                                                                                                                                                                                                                                                    |