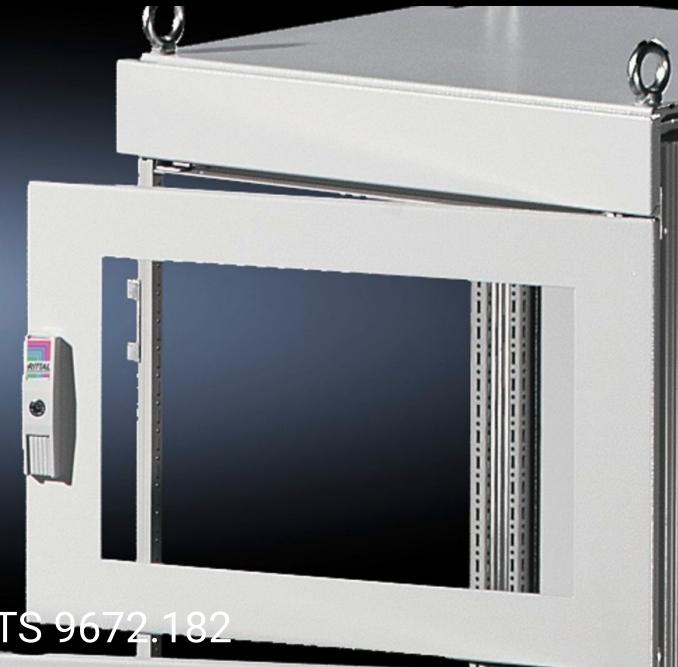

## TS 9672.182 - Partial doors for TS

Door may be optionally hinged on the right or left.

#### **Features**

| Model No.           | TS 9672.182                                                                                                                                                                                                                                                                                                                                                                                                                                                                        |
|---------------------|------------------------------------------------------------------------------------------------------------------------------------------------------------------------------------------------------------------------------------------------------------------------------------------------------------------------------------------------------------------------------------------------------------------------------------------------------------------------------------|
| Product description | Suitable for TS enclosures instead of a door or rear panel. The partial doors may be combined with one another as required. A trim panel is required at the top and bottom in each case. Door may be optionally hinged on the right or left. In the case of doors without viewing panel (height 600 – 1000 mm), monitor frame SZ 2305.000 may be installed. Standard double-bit lock insert may be exchanged for lock inserts, type F, and from 600 mm height, for comfort handles |
| Material            | Sheet steel, 2 mm                                                                                                                                                                                                                                                                                                                                                                                                                                                                  |
| Surface finish      | Textured paint                                                                                                                                                                                                                                                                                                                                                                                                                                                                     |
| Colour              | RAL 7035                                                                                                                                                                                                                                                                                                                                                                                                                                                                           |
| Supply includes     | Cross member Hinges Lock components Assembly parts                                                                                                                                                                                                                                                                                                                                                                                                                                 |
| Dimensions          | Width: 800 mm<br>Height: 200 mm                                                                                                                                                                                                                                                                                                                                                                                                                                                    |