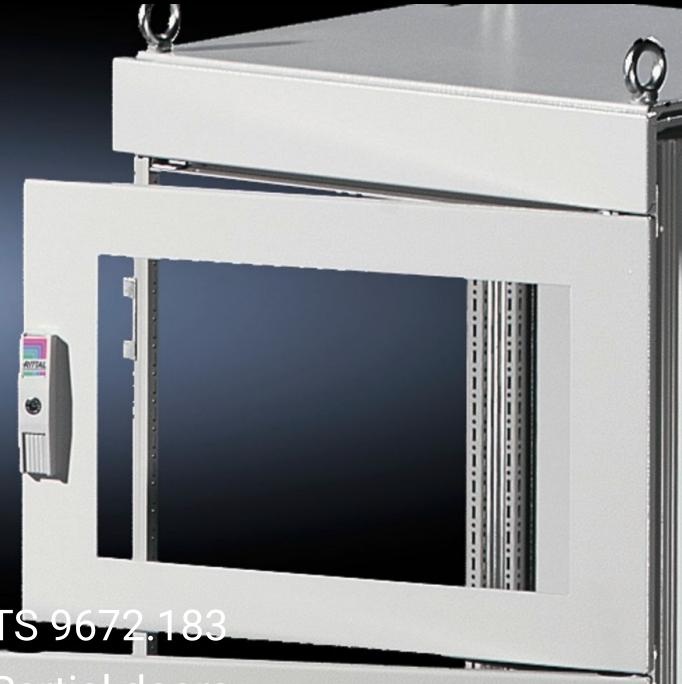

## TS 9672.183 - Partial doors for TS

Door may be optionally hinged on the right or left.

### **Features**

| Model No.           | TS 9672.183                                                                                                                                                                                                                                                                                                                                                                                                                                                                        |
|---------------------|------------------------------------------------------------------------------------------------------------------------------------------------------------------------------------------------------------------------------------------------------------------------------------------------------------------------------------------------------------------------------------------------------------------------------------------------------------------------------------|
| Product description | Suitable for TS enclosures instead of a door or rear panel. The partial doors may be combined with one another as required. A trim panel is required at the top and bottom in each case. Door may be optionally hinged on the right or left. In the case of doors without viewing panel (height 600 – 1000 mm), monitor frame SZ 2305.000 may be installed. Standard double-bit lock insert may be exchanged for lock inserts, type F, and from 600 mm height, for comfort handle. |
| Material            | Sheet steel, 2 mm                                                                                                                                                                                                                                                                                                                                                                                                                                                                  |
| Surface finish      | Textured paint                                                                                                                                                                                                                                                                                                                                                                                                                                                                     |
| Colour              | RAL 7035                                                                                                                                                                                                                                                                                                                                                                                                                                                                           |
| Supply includes     | Cross member Hinges Lock components Assembly parts                                                                                                                                                                                                                                                                                                                                                                                                                                 |
| Dimensions          | Width: 800 mm<br>Height: 300 mm                                                                                                                                                                                                                                                                                                                                                                                                                                                    |
|                     |                                                                                                                                                                                                                                                                                                                                                                                                                                                                                    |