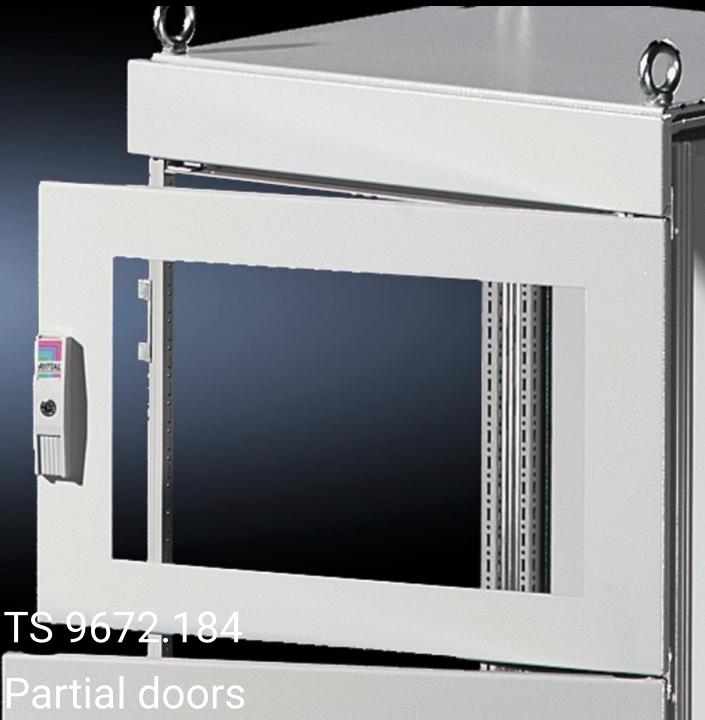

## TS 9672.184 - Partial doors for TS

Door may be optionally hinged on the right or left.

## **Features**

| Model No.           | TS 9672.184                                                                                                                                                                                                                                                                                                                                                                                                                                                                       |
|---------------------|-----------------------------------------------------------------------------------------------------------------------------------------------------------------------------------------------------------------------------------------------------------------------------------------------------------------------------------------------------------------------------------------------------------------------------------------------------------------------------------|
| Product description | Suitable for TS enclosures instead of a door or rear panel. The partial doors may be combined with one another as required. A trim panel is required at the top and bottom in each case. Door may be optionally hinged on the right or left. In the case of doors without viewing panel (height 600 – 1000 mm), monitor frame SZ 2305.000 may be installed. Standard double-bit lock insert may be exchanged for lock inserts, type F, and from 600 mm height, for comfort handle |
| Material            | Sheet steel, 2 mm                                                                                                                                                                                                                                                                                                                                                                                                                                                                 |
| Surface finish      | Textured paint                                                                                                                                                                                                                                                                                                                                                                                                                                                                    |
| Colour              | RAL 7035                                                                                                                                                                                                                                                                                                                                                                                                                                                                          |
| Supply includes     | Cross member Hinges Lock components Assembly parts                                                                                                                                                                                                                                                                                                                                                                                                                                |
| Dimensions          | Width: 800 mm<br>Height: 400 mm                                                                                                                                                                                                                                                                                                                                                                                                                                                   |