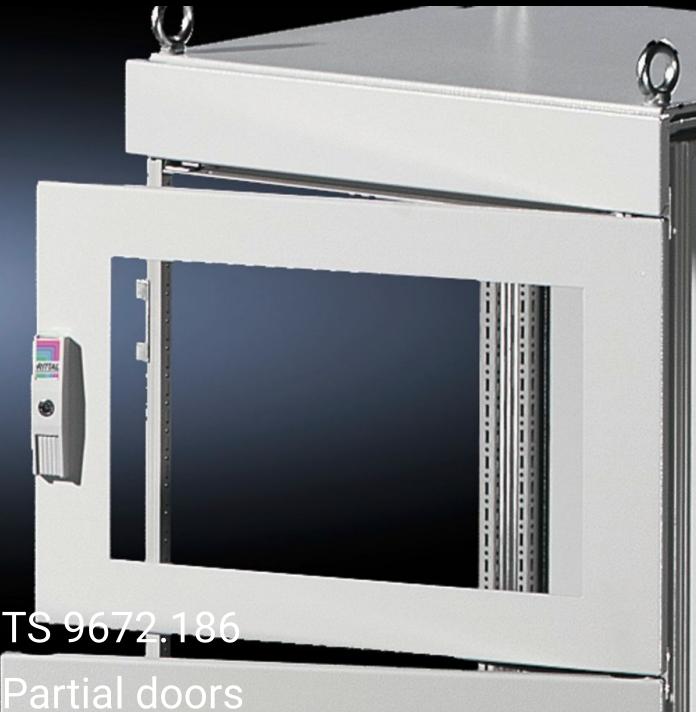

## TS 9672.186 - Partial doors for TS

Door may be optionally hinged on the right or left.

## **Features**

| Model No.           | TS 9672.186                                                                                                                                                                                                                                                                                                                                                                                                                                                                        |
|---------------------|------------------------------------------------------------------------------------------------------------------------------------------------------------------------------------------------------------------------------------------------------------------------------------------------------------------------------------------------------------------------------------------------------------------------------------------------------------------------------------|
| Product description | Suitable for TS enclosures instead of a door or rear panel. The partial doors may be combined with one another as required. A trim panel is required at the top and bottom in each case. Door may be optionally hinged on the right or left. In the case of doors without viewing panel (height 600 – 1000 mm), monitor frame SZ 2305.000 may be installed. Standard double-bit lock insert may be exchanged for lock inserts, type F, and from 600 mm height, for comfort handle. |
| Material            | Sheet steel, 2 mm                                                                                                                                                                                                                                                                                                                                                                                                                                                                  |
| Surface finish      | Textured paint                                                                                                                                                                                                                                                                                                                                                                                                                                                                     |
| Colour              | RAL 7035                                                                                                                                                                                                                                                                                                                                                                                                                                                                           |
| Supply includes     | Cross member Hinges Lock components Assembly parts                                                                                                                                                                                                                                                                                                                                                                                                                                 |
| Dimensions          | Width: 800 mm<br>Height: 600 mm                                                                                                                                                                                                                                                                                                                                                                                                                                                    |