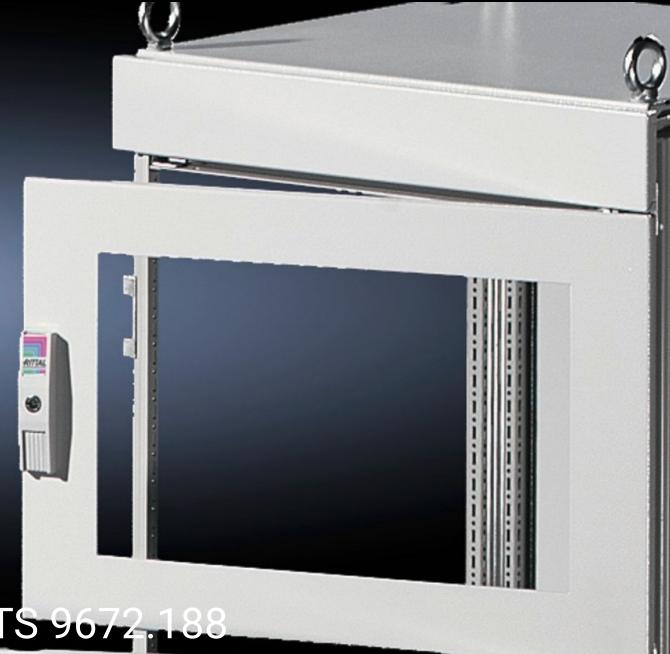

## TS 9672.188 - Partial doors for TS

Door may be optionally hinged on the right or left.

#### **Features**

| Model No.           | TS 9672.188                                                                                                                                                                                                                                                                                                                                                                                                                                                                        |
|---------------------|------------------------------------------------------------------------------------------------------------------------------------------------------------------------------------------------------------------------------------------------------------------------------------------------------------------------------------------------------------------------------------------------------------------------------------------------------------------------------------|
| Product description | Suitable for TS enclosures instead of a door or rear panel. The partial doors may be combined with one another as required. A trim panel is required at the top and bottom in each case. Door may be optionally hinged on the right or left. In the case of doors without viewing panel (height 600 – 1000 mm), monitor frame SZ 2305.000 may be installed. Standard double-bit lock insert may be exchanged for lock inserts, type F, and from 600 mm height, for comfort handles |
| Material            | Sheet steel, 2 mm                                                                                                                                                                                                                                                                                                                                                                                                                                                                  |
| Surface finish      | Textured paint                                                                                                                                                                                                                                                                                                                                                                                                                                                                     |
| Colour              | RAL 7035                                                                                                                                                                                                                                                                                                                                                                                                                                                                           |
| Supply includes     | Cross member Hinges Lock components Assembly parts                                                                                                                                                                                                                                                                                                                                                                                                                                 |
| Dimensions          | Width: 800 mm<br>Height: 800 mm                                                                                                                                                                                                                                                                                                                                                                                                                                                    |