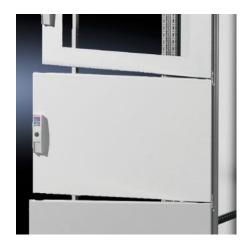

## TS 9672.188 - Partial doors for TS

Door may be optionally hinged on the right or left.

#### **Features**

| Model No.           | TS 9672.188                                                                                                                                                                                                                                                                                                                                                                                                                                                                        |
|---------------------|------------------------------------------------------------------------------------------------------------------------------------------------------------------------------------------------------------------------------------------------------------------------------------------------------------------------------------------------------------------------------------------------------------------------------------------------------------------------------------|
| Product description | Suitable for TS enclosures instead of a door or rear panel. The partial doors may be combined with one another as required. A trim panel is required at the top and bottom in each case. Door may be optionally hinged on the right or left. In the case of doors without viewing panel (height 600 – 1000 mm), monitor frame SZ 2305.000 may be installed. Standard double-bit lock insert may be exchanged for lock inserts, type F, and from 600 mm height, for comfort handles |
| Material            | Sheet steel, 2 mm                                                                                                                                                                                                                                                                                                                                                                                                                                                                  |
| Surface finish      | Textured paint                                                                                                                                                                                                                                                                                                                                                                                                                                                                     |
| Colour              | RAL 7035                                                                                                                                                                                                                                                                                                                                                                                                                                                                           |
| Supply includes     | Cross member Hinges Lock components Assembly parts                                                                                                                                                                                                                                                                                                                                                                                                                                 |
| Dimensions          | Width: 800 mm<br>Height: 800 mm                                                                                                                                                                                                                                                                                                                                                                                                                                                    |