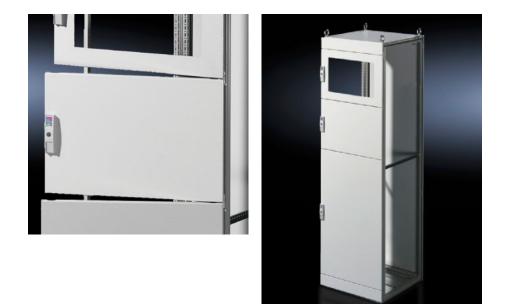

## TS 9672.196 - Partial doors for TS

Door may be optionally hinged on the right or left.

## Features

| TS 9672.196                                                                                                                                                                                                                                                                                                                                                                                                                                                                                         |
|-----------------------------------------------------------------------------------------------------------------------------------------------------------------------------------------------------------------------------------------------------------------------------------------------------------------------------------------------------------------------------------------------------------------------------------------------------------------------------------------------------|
| Suitable for TS enclosures instead of a door or rear panel. The<br>partial doors may be combined with one another as required. A trim<br>panel is required at the top and bottom in each case. Door may be<br>optionally hinged on the right or left. In the case of doors without<br>viewing panel (height 600 – 1000 mm), monitor frame SZ 2305.000<br>may be installed. Standard double-bit lock insert may be exchanged<br>for lock inserts, type F, and from 600 mm height, for comfort handle |
| Sheet steel, 2 mm                                                                                                                                                                                                                                                                                                                                                                                                                                                                                   |
| Textured paint                                                                                                                                                                                                                                                                                                                                                                                                                                                                                      |
| RAL 7035                                                                                                                                                                                                                                                                                                                                                                                                                                                                                            |
| Cross member<br>Hinges<br>Lock components<br>Assembly parts                                                                                                                                                                                                                                                                                                                                                                                                                                         |
| Width: 800 mm<br>Height: 1,600 mm                                                                                                                                                                                                                                                                                                                                                                                                                                                                   |
|                                                                                                                                                                                                                                                                                                                                                                                                                                                                                                     |