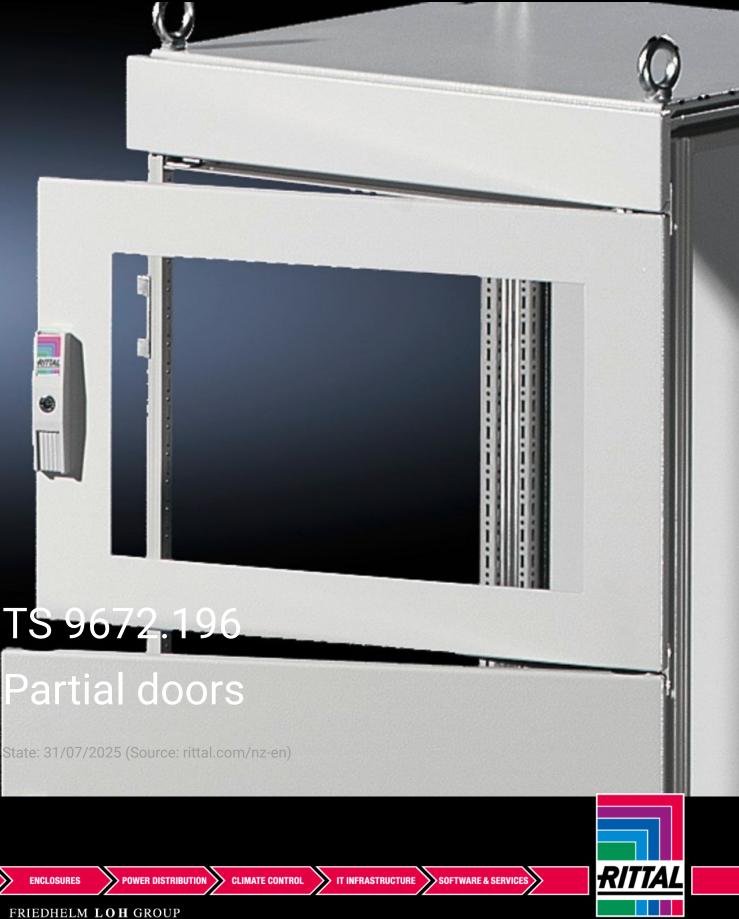

## TS 9672.196 - Partial doors for TS

Door may be optionally hinged on the right or left.

## Features

| TS 9672.196                                                                                                                                                                                                                                                                                                                                                                                                                                                                                         |
|-----------------------------------------------------------------------------------------------------------------------------------------------------------------------------------------------------------------------------------------------------------------------------------------------------------------------------------------------------------------------------------------------------------------------------------------------------------------------------------------------------|
| Suitable for TS enclosures instead of a door or rear panel. The<br>partial doors may be combined with one another as required. A trim<br>panel is required at the top and bottom in each case. Door may be<br>optionally hinged on the right or left. In the case of doors without<br>viewing panel (height 600 – 1000 mm), monitor frame SZ 2305.000<br>may be installed. Standard double-bit lock insert may be exchanged<br>for lock inserts, type F, and from 600 mm height, for comfort handle |
| Sheet steel, 2 mm                                                                                                                                                                                                                                                                                                                                                                                                                                                                                   |
| Textured paint                                                                                                                                                                                                                                                                                                                                                                                                                                                                                      |
| RAL 7035                                                                                                                                                                                                                                                                                                                                                                                                                                                                                            |
| Cross member<br>Hinges<br>Lock components<br>Assembly parts                                                                                                                                                                                                                                                                                                                                                                                                                                         |
| Width: 800 mm<br>Height: 1,600 mm                                                                                                                                                                                                                                                                                                                                                                                                                                                                   |
|                                                                                                                                                                                                                                                                                                                                                                                                                                                                                                     |