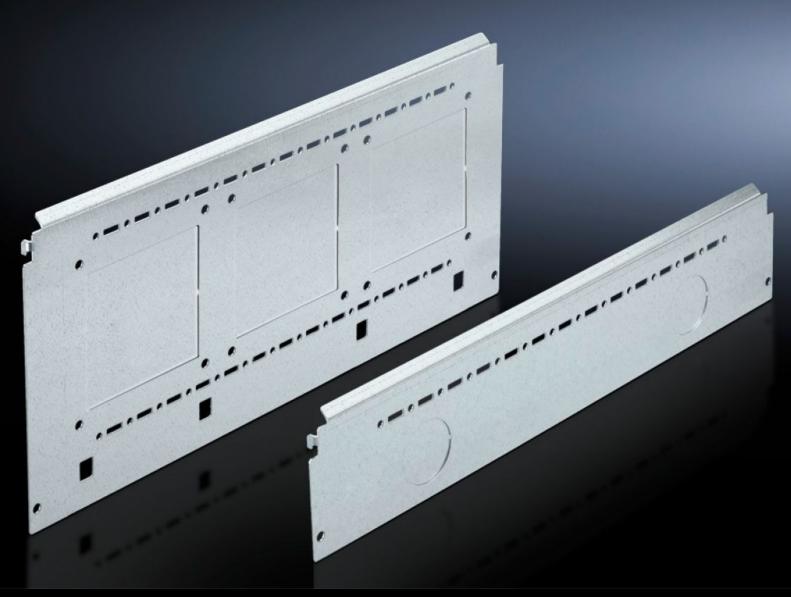

# SV 9673.052 - Compartment side panel module for internal compartmentalisation

Side divider panel for compartments, for locating into the TS pitch pattern.

#### **Features**

| Model No.             | SV 9673.052                                                                                                                                                                                                                                                                                                                                                                                                                                                                                       |
|-----------------------|---------------------------------------------------------------------------------------------------------------------------------------------------------------------------------------------------------------------------------------------------------------------------------------------------------------------------------------------------------------------------------------------------------------------------------------------------------------------------------------------------|
| Product description   | Side divider panel for compartments, for locating into the TS pitch pattern. Prepared for the location of mounting brackets for horizontal compartment dividers or mounting plates. Two TS system punchings allow the use of additional TS accessories. The side panel modules for reduced compartment depth and an auxiliary construction using TS punched rails 17 x 17 mm can be used to provide a separate enclosure space in the side panel area, e.g. for the provision of a busbar system. |
| Material              | Sheet steel, 1.5 mm                                                                                                                                                                                                                                                                                                                                                                                                                                                                               |
| Surface finish        | Zinc-plated                                                                                                                                                                                                                                                                                                                                                                                                                                                                                       |
| Supply includes       | Assembly parts                                                                                                                                                                                                                                                                                                                                                                                                                                                                                    |
| For compartment depth | 425 mm                                                                                                                                                                                                                                                                                                                                                                                                                                                                                            |
| Dimensions            | Height: 200 mm                                                                                                                                                                                                                                                                                                                                                                                                                                                                                    |
| Packs of              | 6 pc(s).                                                                                                                                                                                                                                                                                                                                                                                                                                                                                          |
| Net weight            | 5.232                                                                                                                                                                                                                                                                                                                                                                                                                                                                                             |
| Gross weight          | 5.506                                                                                                                                                                                                                                                                                                                                                                                                                                                                                             |
| Customs tariff number | 73269098                                                                                                                                                                                                                                                                                                                                                                                                                                                                                          |
| EAN                   | 4028177543553                                                                                                                                                                                                                                                                                                                                                                                                                                                                                     |