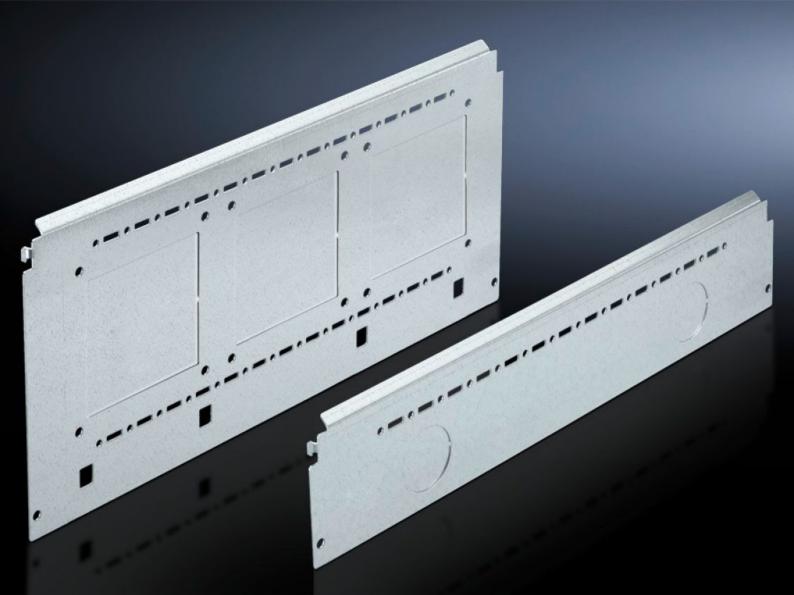

# SV 9673.066 - Compartment side panel module for internal compartmentalisation

Side divider panel for compartments, for locating into the TS pitch pattern.

### Features

| Model No.             | SV 9673.066                                                                                                                                                                                                                                                                                                                                                                                                                                                                                                            |
|-----------------------|------------------------------------------------------------------------------------------------------------------------------------------------------------------------------------------------------------------------------------------------------------------------------------------------------------------------------------------------------------------------------------------------------------------------------------------------------------------------------------------------------------------------|
| Product description   | Side divider panel for compartments, for locating into the TS pitch<br>pattern. Prepared for the location of mounting brackets for<br>horizontal compartment dividers or mounting plates. Two TS<br>system punchings allow the use of additional TS accessories. The<br>side panel modules for reduced compartment depth and an<br>auxiliary construction using TS punched rails 17 x 17 mm can be<br>used to provide a separate enclosure space in the side panel area,<br>e.g. for the provision of a busbar system. |
| Material              | Sheet steel, 1.5 mm                                                                                                                                                                                                                                                                                                                                                                                                                                                                                                    |
| Surface finish        | Zinc-plated                                                                                                                                                                                                                                                                                                                                                                                                                                                                                                            |
| Supply includes       | Assembly parts                                                                                                                                                                                                                                                                                                                                                                                                                                                                                                         |
| For compartment depth | 600 mm                                                                                                                                                                                                                                                                                                                                                                                                                                                                                                                 |
| Dimensions            | Height: 600 mm                                                                                                                                                                                                                                                                                                                                                                                                                                                                                                         |
| Packs of              | 2 pc(s).                                                                                                                                                                                                                                                                                                                                                                                                                                                                                                               |
| Net weight            | 7                                                                                                                                                                                                                                                                                                                                                                                                                                                                                                                      |
| Gross weight          | 7.66                                                                                                                                                                                                                                                                                                                                                                                                                                                                                                                   |
| Customs tariff number | 73269098                                                                                                                                                                                                                                                                                                                                                                                                                                                                                                               |
| EAN                   | 4028177575806                                                                                                                                                                                                                                                                                                                                                                                                                                                                                                          |
|                       |                                                                                                                                                                                                                                                                                                                                                                                                                                                                                                                        |