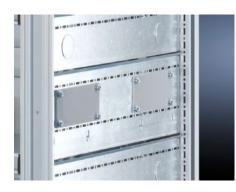

# SV 9673.083 - Compartment side panel module for internal compartmentalisation

Side divider panel for compartments, for locating into the TS pitch pattern.

### Features

| Model No.             | SV 9673.083                                                                                                                                                                                                                                                                                                                                                                                                                                                                                                            |
|-----------------------|------------------------------------------------------------------------------------------------------------------------------------------------------------------------------------------------------------------------------------------------------------------------------------------------------------------------------------------------------------------------------------------------------------------------------------------------------------------------------------------------------------------------|
| Product description   | Side divider panel for compartments, for locating into the TS pitch<br>pattern. Prepared for the location of mounting brackets for<br>horizontal compartment dividers or mounting plates. Two TS<br>system punchings allow the use of additional TS accessories. The<br>side panel modules for reduced compartment depth and an<br>auxiliary construction using TS punched rails 17 x 17 mm can be<br>used to provide a separate enclosure space in the side panel area,<br>e.g. for the provision of a busbar system. |
| Material              | Sheet steel, 1.5 mm                                                                                                                                                                                                                                                                                                                                                                                                                                                                                                    |
| Surface finish        | Zinc-plated                                                                                                                                                                                                                                                                                                                                                                                                                                                                                                            |
| Supply includes       | Assembly parts                                                                                                                                                                                                                                                                                                                                                                                                                                                                                                         |
| For compartment depth | 800 mm                                                                                                                                                                                                                                                                                                                                                                                                                                                                                                                 |
| Dimensions            | Height: 300 mm                                                                                                                                                                                                                                                                                                                                                                                                                                                                                                         |
| Packs of              | 2 pc(s).                                                                                                                                                                                                                                                                                                                                                                                                                                                                                                               |
| Net weight            | 4.862                                                                                                                                                                                                                                                                                                                                                                                                                                                                                                                  |
| Gross weight          | 5.117                                                                                                                                                                                                                                                                                                                                                                                                                                                                                                                  |
| Customs tariff number | 94039910                                                                                                                                                                                                                                                                                                                                                                                                                                                                                                               |
| EAN                   | 4028177684737                                                                                                                                                                                                                                                                                                                                                                                                                                                                                                          |
|                       |                                                                                                                                                                                                                                                                                                                                                                                                                                                                                                                        |