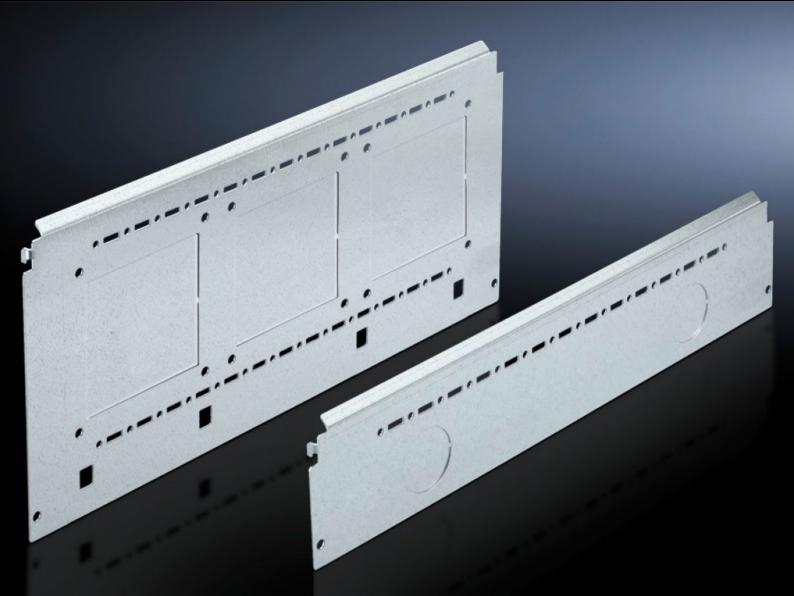

# SV 9673.083 - Compartment side panel module for internal compartmentalisation

Side divider panel for compartments, for locating into the TS pitch pattern.

### Features

| Model No.             | SV 9673.083                                                                                                                                                                                                                                                                                                                                                                                                                                                                                                            |
|-----------------------|------------------------------------------------------------------------------------------------------------------------------------------------------------------------------------------------------------------------------------------------------------------------------------------------------------------------------------------------------------------------------------------------------------------------------------------------------------------------------------------------------------------------|
| Product description   | Side divider panel for compartments, for locating into the TS pitch<br>pattern. Prepared for the location of mounting brackets for<br>horizontal compartment dividers or mounting plates. Two TS<br>system punchings allow the use of additional TS accessories. The<br>side panel modules for reduced compartment depth and an<br>auxiliary construction using TS punched rails 17 x 17 mm can be<br>used to provide a separate enclosure space in the side panel area,<br>e.g. for the provision of a busbar system. |
| Material              | Sheet steel, 1.5 mm                                                                                                                                                                                                                                                                                                                                                                                                                                                                                                    |
| Surface finish        | Zinc-plated                                                                                                                                                                                                                                                                                                                                                                                                                                                                                                            |
| Supply includes       | Assembly parts                                                                                                                                                                                                                                                                                                                                                                                                                                                                                                         |
| For compartment depth | 800 mm                                                                                                                                                                                                                                                                                                                                                                                                                                                                                                                 |
| Dimensions            | Height: 300 mm                                                                                                                                                                                                                                                                                                                                                                                                                                                                                                         |
| Packs of              | 2 pc(s).                                                                                                                                                                                                                                                                                                                                                                                                                                                                                                               |
| Net weight            | 4.862                                                                                                                                                                                                                                                                                                                                                                                                                                                                                                                  |
| Gross weight          | 5.117                                                                                                                                                                                                                                                                                                                                                                                                                                                                                                                  |
| Customs tariff number | 94039910                                                                                                                                                                                                                                                                                                                                                                                                                                                                                                               |
| EAN                   | 4028177684737                                                                                                                                                                                                                                                                                                                                                                                                                                                                                                          |
|                       |                                                                                                                                                                                                                                                                                                                                                                                                                                                                                                                        |