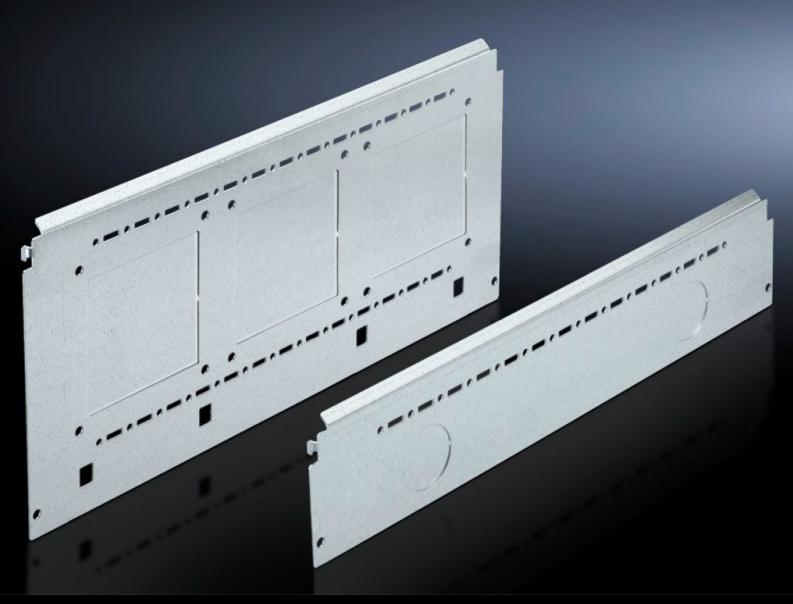

# SV 9673.085 - Compartment side panel module for internal compartmentalisation

Side divider panel for compartments, for locating into the TS pitch pattern.

#### **Features**

| Model No.             | SV 9673.085                                                                                                                                                                                                                                                                                                                                                                                                                                                                                       |
|-----------------------|---------------------------------------------------------------------------------------------------------------------------------------------------------------------------------------------------------------------------------------------------------------------------------------------------------------------------------------------------------------------------------------------------------------------------------------------------------------------------------------------------|
| Product description   | Side divider panel for compartments, for locating into the TS pitch pattern. Prepared for the location of mounting brackets for horizontal compartment dividers or mounting plates. Two TS system punchings allow the use of additional TS accessories. The side panel modules for reduced compartment depth and an auxiliary construction using TS punched rails 17 x 17 mm can be used to provide a separate enclosure space in the side panel area, e.g. for the provision of a busbar system. |
| Material              | Sheet steel, 1.5 mm                                                                                                                                                                                                                                                                                                                                                                                                                                                                               |
| Surface finish        | Zinc-plated                                                                                                                                                                                                                                                                                                                                                                                                                                                                                       |
| Supply includes       | Assembly parts                                                                                                                                                                                                                                                                                                                                                                                                                                                                                    |
| For compartment depth | 800 mm                                                                                                                                                                                                                                                                                                                                                                                                                                                                                            |
| Dimensions            | Height: 150 mm                                                                                                                                                                                                                                                                                                                                                                                                                                                                                    |
| Packs of              | 6 pc(s).                                                                                                                                                                                                                                                                                                                                                                                                                                                                                          |
| Net weight            | 6.9                                                                                                                                                                                                                                                                                                                                                                                                                                                                                               |
| Gross weight          | 7.26                                                                                                                                                                                                                                                                                                                                                                                                                                                                                              |
| Customs tariff number | 73269098                                                                                                                                                                                                                                                                                                                                                                                                                                                                                          |
| EAN                   | 4028177575851                                                                                                                                                                                                                                                                                                                                                                                                                                                                                     |