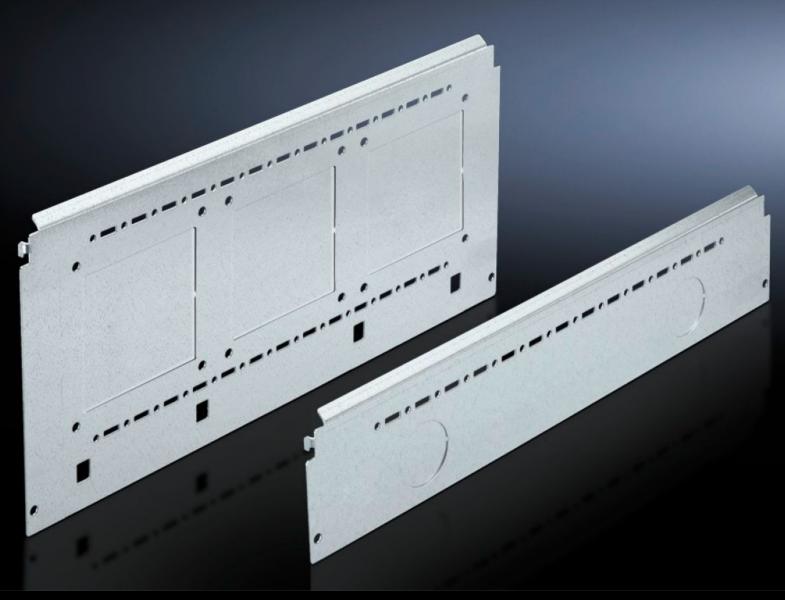

# SV 9673.086 - Compartment side panel module for internal compartmentalisation

Side divider panel for compartments, for locating into the TS pitch pattern.

#### **Features**

| Model No.             | SV 9673.086                                                                                                                                                                                                                                                                                                                                                                                                                                                                                       |  |
|-----------------------|---------------------------------------------------------------------------------------------------------------------------------------------------------------------------------------------------------------------------------------------------------------------------------------------------------------------------------------------------------------------------------------------------------------------------------------------------------------------------------------------------|--|
| Product description   | Side divider panel for compartments, for locating into the TS pitch pattern. Prepared for the location of mounting brackets for horizontal compartment dividers or mounting plates. Two TS system punchings allow the use of additional TS accessories. The side panel modules for reduced compartment depth and an auxiliary construction using TS punched rails 17 x 17 mm can be used to provide a separate enclosure space in the side panel area, e.g. for the provision of a busbar system. |  |
| Material              | Sheet steel, 1.5 mm                                                                                                                                                                                                                                                                                                                                                                                                                                                                               |  |
| Surface finish        | Zinc-plated                                                                                                                                                                                                                                                                                                                                                                                                                                                                                       |  |
| Supply includes       | Assembly parts                                                                                                                                                                                                                                                                                                                                                                                                                                                                                    |  |
| For compartment depth | 800 mm                                                                                                                                                                                                                                                                                                                                                                                                                                                                                            |  |
| Dimensions            | Height: 600 mm                                                                                                                                                                                                                                                                                                                                                                                                                                                                                    |  |
| Packs of              | 2 pc(s).                                                                                                                                                                                                                                                                                                                                                                                                                                                                                          |  |
| Net weight            | 9.834                                                                                                                                                                                                                                                                                                                                                                                                                                                                                             |  |
| Gross weight          | 10.352                                                                                                                                                                                                                                                                                                                                                                                                                                                                                            |  |
| Customs tariff number | 73269098                                                                                                                                                                                                                                                                                                                                                                                                                                                                                          |  |
| EAN                   | 4028177575868                                                                                                                                                                                                                                                                                                                                                                                                                                                                                     |  |