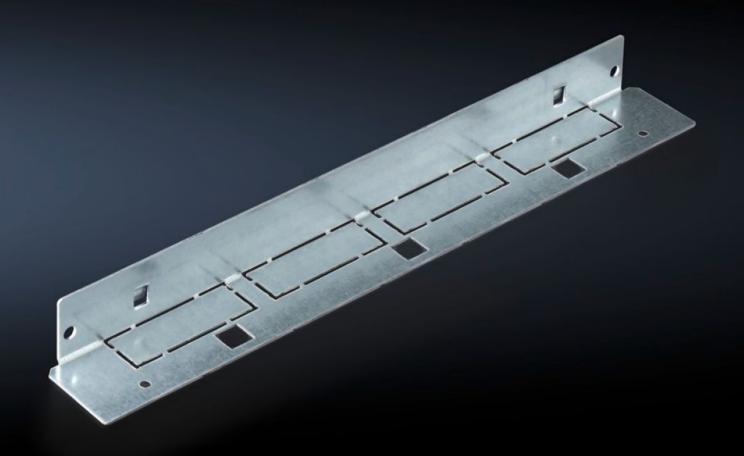

## SV 9673.404 - Mounting bracket for compartment divider

May be attached to a TS frame, a side panel module or between a frame section and an auxiliary construction, allows slide-in attachment of compartment dividers.

## **Features**

| Model No.             | SV 9673.404                                                                                                                                                                                                            |
|-----------------------|------------------------------------------------------------------------------------------------------------------------------------------------------------------------------------------------------------------------|
| Product description   | The mounting bracket may be attached to a TS frame, to a side panel module or between a frame section and an auxiliary construction. Pre-machined mounting openings allow slide-in attachment of compartment dividers. |
| Material              | Sheet steel, 1.5 mm                                                                                                                                                                                                    |
| Surface finish        | Zinc-plated                                                                                                                                                                                                            |
| Supply includes       | Assembly parts                                                                                                                                                                                                         |
| For compartment depth | 400 mm                                                                                                                                                                                                                 |
| Length                | 352 mm                                                                                                                                                                                                                 |
| Dimensions            | Length: 352 mm                                                                                                                                                                                                         |
| Packs of              | 8 pc(s).                                                                                                                                                                                                               |
| Net weight            | 2.24                                                                                                                                                                                                                   |
| Gross weight          | 2.34                                                                                                                                                                                                                   |
| Customs tariff number | 73182900                                                                                                                                                                                                               |
| EAN                   | 4028177707412                                                                                                                                                                                                          |
| ETIM 9                | EC002525                                                                                                                                                                                                               |
| ECLASS 8.0            | 27400613                                                                                                                                                                                                               |