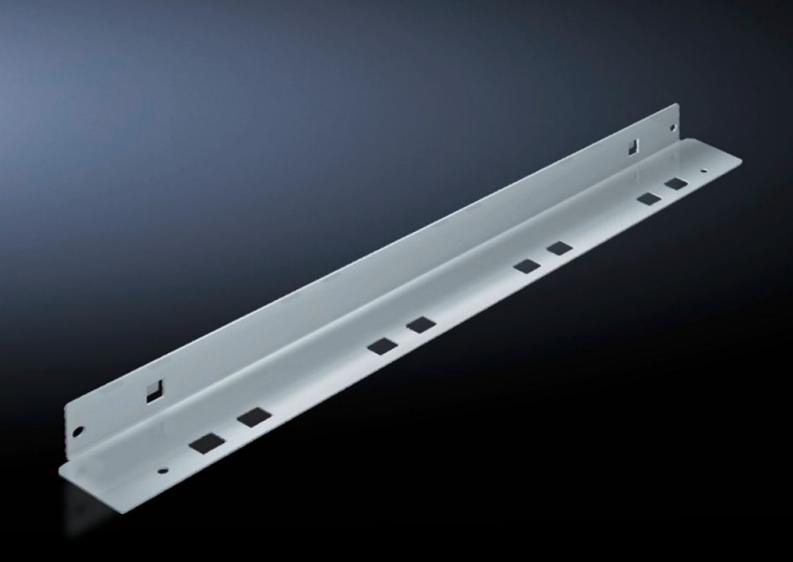

## SV 9673.406 - Mounting bracket for compartment divider

May be attached to a TS frame, a side panel module or between a frame section and an auxiliary construction, allows slide-in attachment of compartment dividers.

## **Features**

| Model No.             | SV 9673.406                                                                                                                                                                                                            |
|-----------------------|------------------------------------------------------------------------------------------------------------------------------------------------------------------------------------------------------------------------|
| Product description   | The mounting bracket may be attached to a TS frame, to a side panel module or between a frame section and an auxiliary construction. Pre-machined mounting openings allow slide-in attachment of compartment dividers. |
| Material              | Sheet steel, 1.5 mm                                                                                                                                                                                                    |
| Surface finish        | Zinc-plated                                                                                                                                                                                                            |
| Supply includes       | Assembly parts                                                                                                                                                                                                         |
| For compartment depth | 600 mm                                                                                                                                                                                                                 |
| Length                | 552 mm                                                                                                                                                                                                                 |
| Dimensions            | Length: 552 mm                                                                                                                                                                                                         |
| Packs of              | 8 pc(s).                                                                                                                                                                                                               |
| Net weight            | 3.4                                                                                                                                                                                                                    |
| Gross weight          | 3.824                                                                                                                                                                                                                  |
| Customs tariff number | 73269098                                                                                                                                                                                                               |
| EAN                   | 4028177544444                                                                                                                                                                                                          |
| ETIM 9                | EC002525                                                                                                                                                                                                               |
| ECLASS 8.0            | 27400613                                                                                                                                                                                                               |