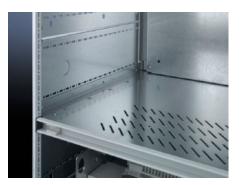

# SV 9673.443 - Compartment divider

For the horizontal separation of compartments.

#### **Features**

| Model No.             | SV 9673.443                                                                                                                                                   |
|-----------------------|---------------------------------------------------------------------------------------------------------------------------------------------------------------|
| Design                | With louvres                                                                                                                                                  |
| Product description   | For the horizontal separation of compartments. In combination with<br>the side panel modules, this creates Form separation in accordance<br>with Form 3 or 4. |
| Material              | Sheet steel, 1.25 mm                                                                                                                                          |
| Surface finish        | Zinc-plated                                                                                                                                                   |
| For compartment depth | 400 mm                                                                                                                                                        |
| Assembly instruction  | 2 mounting brackets are required to install each compartment divider.                                                                                         |
| Dimensions            | Width: 306 mm<br>Depth: 370 mm                                                                                                                                |
| To fit                | Width: = 400 mm                                                                                                                                               |
| Packs of              | 4 pc(s).                                                                                                                                                      |
| Net weight            | 4.4                                                                                                                                                           |
| Gross weight          | 4.42                                                                                                                                                          |
| Customs tariff number | 73269098                                                                                                                                                      |
| EAN                   | 4028177704756                                                                                                                                                 |
| ETIM 9                | EC002525                                                                                                                                                      |
|                       |                                                                                                                                                               |