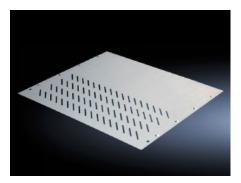

# SV 9673.443 - Compartment divider

For the horizontal separation of compartments.

#### **Features**

| Model No.             | SV 9673.443                                                                                                                                                   |
|-----------------------|---------------------------------------------------------------------------------------------------------------------------------------------------------------|
| Design                | With louvres                                                                                                                                                  |
| Product description   | For the horizontal separation of compartments. In combination with<br>the side panel modules, this creates Form separation in accordance<br>with Form 3 or 4. |
| Material              | Sheet steel, 1.25 mm                                                                                                                                          |
| Surface finish        | Zinc-plated                                                                                                                                                   |
| For compartment depth | 400 mm                                                                                                                                                        |
| Assembly instruction  | 2 mounting brackets are required to install each compartment divider.                                                                                         |
| Dimensions            | Width: 306 mm<br>Depth: 370 mm                                                                                                                                |
| To fit                | Width: = 400 mm                                                                                                                                               |
| Packs of              | 4 pc(s).                                                                                                                                                      |
| Net weight            | 4.4                                                                                                                                                           |
| Gross weight          | 4.42                                                                                                                                                          |
| Customs tariff number | 73269098                                                                                                                                                      |
| EAN                   | 4028177704756                                                                                                                                                 |
| ETIM 9                | EC002525                                                                                                                                                      |
|                       |                                                                                                                                                               |