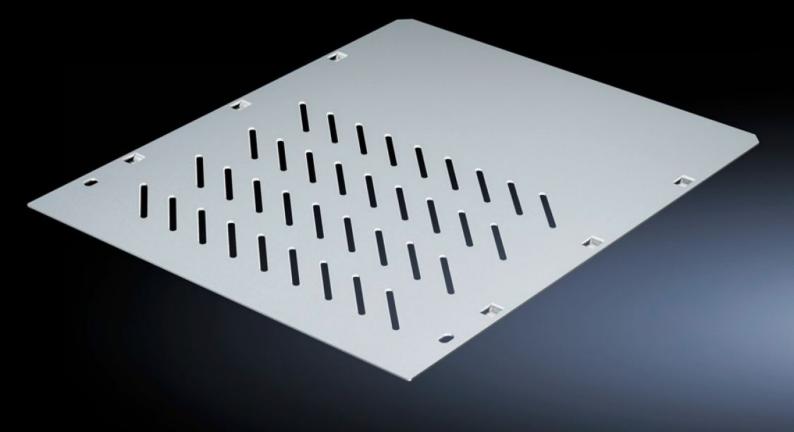

# SV 9673.443 - Compartment divider

For the horizontal separation of compartments.

#### **Features**

| Model No.             | SV 9673.443                                                                                                                                                   |
|-----------------------|---------------------------------------------------------------------------------------------------------------------------------------------------------------|
| Design                | With louvres                                                                                                                                                  |
| Product description   | For the horizontal separation of compartments. In combination with<br>the side panel modules, this creates Form separation in accordance<br>with Form 3 or 4. |
| Material              | Sheet steel, 1.25 mm                                                                                                                                          |
| Surface finish        | Zinc-plated                                                                                                                                                   |
| For compartment depth | 400 mm                                                                                                                                                        |
| Assembly instruction  | 2 mounting brackets are required to install each compartment divider.                                                                                         |
| Dimensions            | Width: 306 mm<br>Depth: 370 mm                                                                                                                                |
| To fit                | Width: = 400 mm                                                                                                                                               |
| Packs of              | 4 pc(s).                                                                                                                                                      |
| Net weight            | 4.4                                                                                                                                                           |
| Gross weight          | 4.42                                                                                                                                                          |
| Customs tariff number | 73269098                                                                                                                                                      |
| EAN                   | 4028177704756                                                                                                                                                 |
| ETIM 9                | EC002525                                                                                                                                                      |
|                       |                                                                                                                                                               |