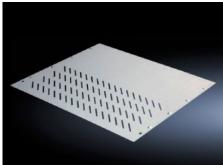

# SV 9673.443 - Compartment divider

For the horizontal separation of compartments.

#### **Features**

| Model No.             | SV 9673.443                                                                                                                                                   |
|-----------------------|---------------------------------------------------------------------------------------------------------------------------------------------------------------|
| Design                | With louvres                                                                                                                                                  |
| Product description   | For the horizontal separation of compartments. In combination with<br>the side panel modules, this creates Form separation in accordance<br>with Form 3 or 4. |
| Material              | Sheet steel, 1.25 mm                                                                                                                                          |
| Surface finish        | Zinc-plated                                                                                                                                                   |
| For compartment depth | 400 mm                                                                                                                                                        |
| Assembly instruction  | 2 mounting brackets are required to install each compartment divider.                                                                                         |
| Dimensions            | Width: 306 mm<br>Depth: 370 mm                                                                                                                                |
| To fit                | Width: = 400 mm                                                                                                                                               |
| Packs of              | 4 pc(s).                                                                                                                                                      |
| Net weight            | 4.4                                                                                                                                                           |
| Gross weight          | 4.42                                                                                                                                                          |
| Customs tariff number | 73269098                                                                                                                                                      |
| EAN                   | 4028177704756                                                                                                                                                 |
| ETIM 9                | EC002525                                                                                                                                                      |
|                       |                                                                                                                                                               |