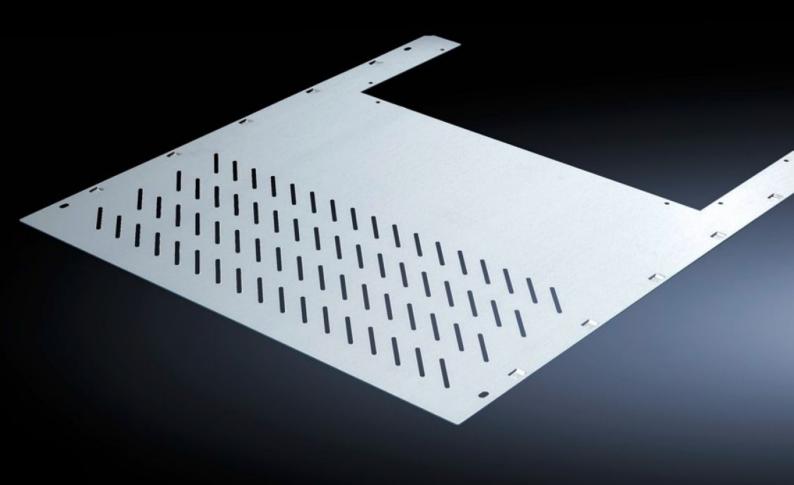

## SV 9673.478 - Compartment divider with duct for vertical busbar systems

For the horizontal separation of compartments with vertical busbars.

#### **Features**

| SV 9673.478                                                                                                                                                                   |
|-------------------------------------------------------------------------------------------------------------------------------------------------------------------------------|
|                                                                                                                                                                               |
| With louvres                                                                                                                                                                  |
| For the horizontal separation of compartments with vertical busbars. In combination with the side panel modules, this creates Form separation in accordance with Form 3 or 4. |
| Sheet steel, 1.25 mm                                                                                                                                                          |
| Zinc-plated                                                                                                                                                                   |
| Width:612 mm<br>Depth:201 mm                                                                                                                                                  |
| 800 mm                                                                                                                                                                        |
| 2 mounting brackets are required to install each compartment divider.                                                                                                         |
| Width: 706 mm<br>Depth: 788 mm                                                                                                                                                |
| Width: = 800 mm                                                                                                                                                               |
| 4 pc(s).                                                                                                                                                                      |
| 16                                                                                                                                                                            |
| 73269098                                                                                                                                                                      |
|                                                                                                                                                                               |