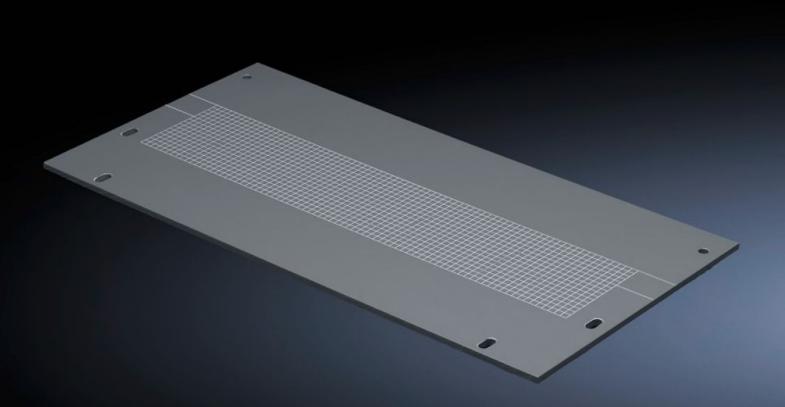

## SV 9673.508 - Gland plate for compartment divider with duct

To shroud the opening for vertical busbar systems.

## Features

| Model No.             | SV 9673.508                                        |
|-----------------------|----------------------------------------------------|
| Product description   | To shroud the opening for vertical busbar systems. |
| Material              | ABS PMMA                                           |
| Dimensions            | Width: 650 mm<br>Height: 223.5 mm                  |
| To fit                | Width: = 800 mm                                    |
| Packs of              | 4 pc(s).                                           |
| Net weight            | 2.576                                              |
| Customs tariff number | 73079100                                           |
| EAN                   | 4028177600133                                      |
| ETIM 9                | EC002525                                           |
| ECLASS 8.0            | 27400613                                           |