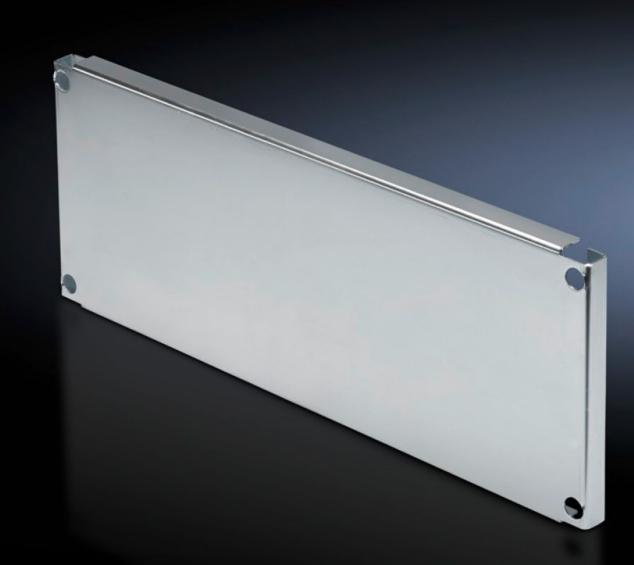

## SV 9673.644 - Partial mounting plates for compartment side panel modules (internal compartmentalisation)

With or without duct, for direct attachment to the functional space side panel modules.

## Features

| Model No.              | SV 9673.644                                                                                                                                                                                                                                                                                                                                                          |
|------------------------|----------------------------------------------------------------------------------------------------------------------------------------------------------------------------------------------------------------------------------------------------------------------------------------------------------------------------------------------------------------------|
| Design                 | Without duct                                                                                                                                                                                                                                                                                                                                                         |
| Product description    | For direct attachment to the compartment side panel modules for<br>internal compartmentalisation. Universal interior installation with<br>switchgear and controlgear. Creation of additional mounting levels.<br>In combination with compartment dividers and side panel modules,<br>internal compartmentalisation in accordance with Form 2, 3 or 4 is<br>possible. |
| Material               | Sheet steel, 2 mm                                                                                                                                                                                                                                                                                                                                                    |
| Surface finish         | Zinc-plated                                                                                                                                                                                                                                                                                                                                                          |
| Supply includes        | Angle brackets and assembly parts                                                                                                                                                                                                                                                                                                                                    |
| For compartment height | 400 mm                                                                                                                                                                                                                                                                                                                                                               |
| Dimensions             | Width: 302 mm<br>Height: 393 mm                                                                                                                                                                                                                                                                                                                                      |
| To fit                 | Width: = 400 mm                                                                                                                                                                                                                                                                                                                                                      |
| Packs of               | 1 pc(s).                                                                                                                                                                                                                                                                                                                                                             |
| Net weight             | 3.493                                                                                                                                                                                                                                                                                                                                                                |
| Gross weight           | 3.693                                                                                                                                                                                                                                                                                                                                                                |
|                        |                                                                                                                                                                                                                                                                                                                                                                      |