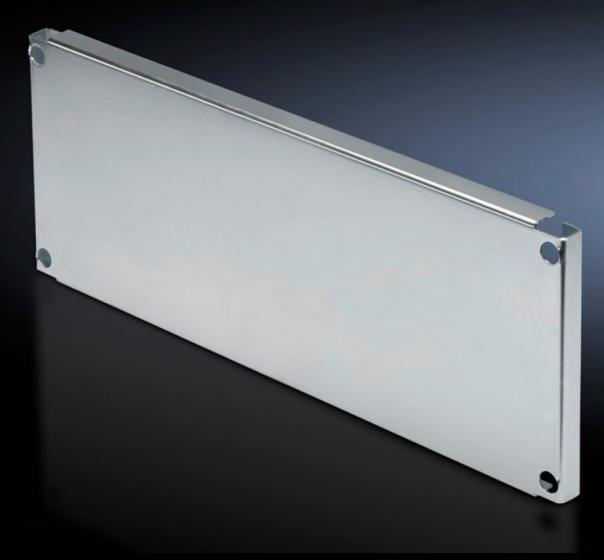

# SV 9673.660 - Partial mounting plates for compartment side panel modules (internal compartmentalisation)

With or without duct, for direct attachment to the functional space side panel modules.

#### **Features**

| Model No.              | SV 9673.660                                                                                                                                                                                                                                                                                                                                           |
|------------------------|-------------------------------------------------------------------------------------------------------------------------------------------------------------------------------------------------------------------------------------------------------------------------------------------------------------------------------------------------------|
| Design                 | Without duct                                                                                                                                                                                                                                                                                                                                          |
| Product description    | For direct attachment to the compartment side panel modules for internal compartmentalisation. Universal interior installation with switchgear and controlgear. Creation of additional mounting levels. In combination with compartment dividers and side panel modules, internal compartmentalisation in accordance with Form 2, 3 or 4 is possible. |
| Material               | Sheet steel, 2 mm                                                                                                                                                                                                                                                                                                                                     |
| Surface finish         | Zinc-plated                                                                                                                                                                                                                                                                                                                                           |
| Supply includes        | Angle brackets and assembly parts                                                                                                                                                                                                                                                                                                                     |
| For compartment height | 1,000 mm                                                                                                                                                                                                                                                                                                                                              |
| Dimensions             | Width: 502 mm<br>Height: 993 mm                                                                                                                                                                                                                                                                                                                       |
| To fit                 | Width: = 600 mm                                                                                                                                                                                                                                                                                                                                       |
| Packs of               | 1 pc(s).                                                                                                                                                                                                                                                                                                                                              |
| Net weight             | 11.625                                                                                                                                                                                                                                                                                                                                                |
| Gross weight           | 12.237                                                                                                                                                                                                                                                                                                                                                |