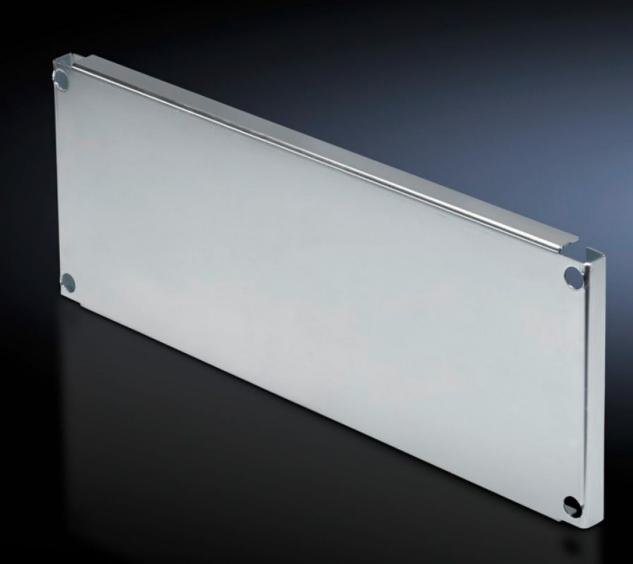

## SV 9673.664 - Partial mounting plates for compartment side panel modules (internal compartmentalisation)

With or without duct, for direct attachment to the functional space side panel modules.

## Features

| Model No.              | SV 9673.664                                                                                                                                                                                                                                                                                                                                                          |
|------------------------|----------------------------------------------------------------------------------------------------------------------------------------------------------------------------------------------------------------------------------------------------------------------------------------------------------------------------------------------------------------------|
| Design                 | Without duct                                                                                                                                                                                                                                                                                                                                                         |
| Product description    | For direct attachment to the compartment side panel modules for<br>internal compartmentalisation. Universal interior installation with<br>switchgear and controlgear. Creation of additional mounting levels.<br>In combination with compartment dividers and side panel modules,<br>internal compartmentalisation in accordance with Form 2, 3 or 4 is<br>possible. |
| Material               | Sheet steel, 2 mm                                                                                                                                                                                                                                                                                                                                                    |
| Surface finish         | Zinc-plated                                                                                                                                                                                                                                                                                                                                                          |
| Supply includes        | Angle brackets and assembly parts                                                                                                                                                                                                                                                                                                                                    |
| For compartment height | 400 mm                                                                                                                                                                                                                                                                                                                                                               |
| Dimensions             | Width: 502 mm<br>Height: 393 mm                                                                                                                                                                                                                                                                                                                                      |
| To fit                 | Width: = 600 mm                                                                                                                                                                                                                                                                                                                                                      |
| Packs of               | 1 pc(s).                                                                                                                                                                                                                                                                                                                                                             |
| Net weight             | 4.829                                                                                                                                                                                                                                                                                                                                                                |
| Gross weight           | 5.083                                                                                                                                                                                                                                                                                                                                                                |
|                        |                                                                                                                                                                                                                                                                                                                                                                      |