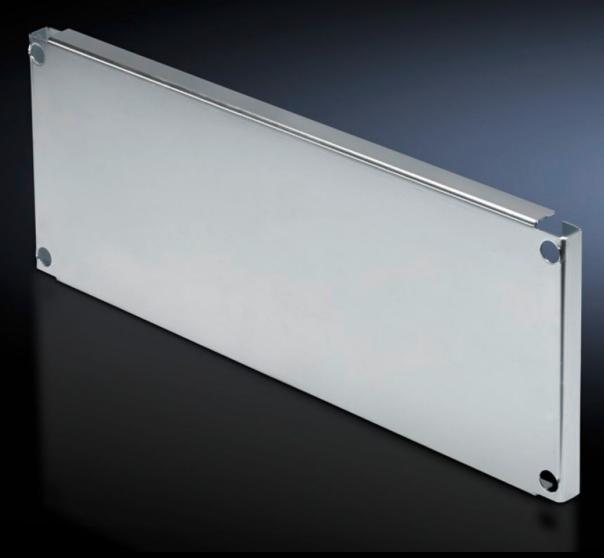

# SV 9673.683 - Partial mounting plates for compartment side panel modules (internal compartmentalisation)

With or without duct, for direct attachment to the functional space side panel modules.

#### **Features**

| Model No.              | SV 9673.683                                                                                                                                                                                                                                                                                                                                           |
|------------------------|-------------------------------------------------------------------------------------------------------------------------------------------------------------------------------------------------------------------------------------------------------------------------------------------------------------------------------------------------------|
| Design                 | Without duct                                                                                                                                                                                                                                                                                                                                          |
| Product description    | For direct attachment to the compartment side panel modules for internal compartmentalisation. Universal interior installation with switchgear and controlgear. Creation of additional mounting levels. In combination with compartment dividers and side panel modules, internal compartmentalisation in accordance with Form 2, 3 or 4 is possible. |
| Material               | Sheet steel, 2 mm                                                                                                                                                                                                                                                                                                                                     |
| Surface finish         | Zinc-plated                                                                                                                                                                                                                                                                                                                                           |
| Supply includes        | Angle brackets and assembly parts                                                                                                                                                                                                                                                                                                                     |
| For compartment height | 300 mm                                                                                                                                                                                                                                                                                                                                                |
| Dimensions             | Width: 702 mm<br>Height: 293 mm                                                                                                                                                                                                                                                                                                                       |
| To fit                 | Width: = 800 mm                                                                                                                                                                                                                                                                                                                                       |
| Packs of               | 1 pc(s).                                                                                                                                                                                                                                                                                                                                              |
| Net weight             | 4.731                                                                                                                                                                                                                                                                                                                                                 |
| Gross weight           | 4.931                                                                                                                                                                                                                                                                                                                                                 |