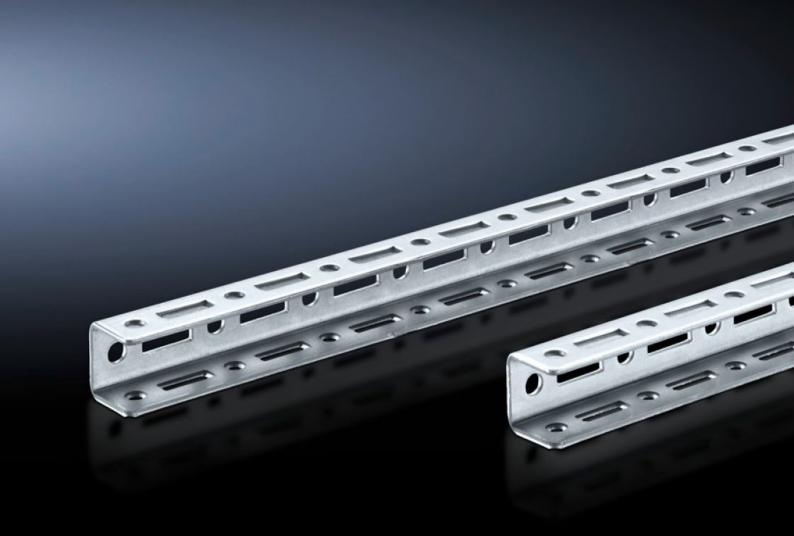

### SV 9673.953 - TS punched rail 17 x 17 mm for TS

For building an auxiliary construction for dividing the busbar space and for individual use as mounting frame for low and medium loads.

#### **Features**

| SV 9673.953                                                                                                                                                                                                                                                                  |
|------------------------------------------------------------------------------------------------------------------------------------------------------------------------------------------------------------------------------------------------------------------------------|
| For vertical separation with busbar system in the top rear section                                                                                                                                                                                                           |
| Mounting angle with TS pitch on three sides. Suitable for building an auxiliary construction for dividing the busbar space, for individual use as a mounting frame for low and medium loads, and fastening to the internal or external mounting level of the TS 8 enclosure. |
| Sheet steel, 1.5 mm                                                                                                                                                                                                                                                          |
| Zinc-plated                                                                                                                                                                                                                                                                  |
| 487.5 mm                                                                                                                                                                                                                                                                     |
| Enclosure type: TS 8                                                                                                                                                                                                                                                         |
| = 450 - = 500                                                                                                                                                                                                                                                                |
| 12 pc(s).                                                                                                                                                                                                                                                                    |
| 2.16                                                                                                                                                                                                                                                                         |
| 2.348                                                                                                                                                                                                                                                                        |
| 73269098                                                                                                                                                                                                                                                                     |
| 4028177544833                                                                                                                                                                                                                                                                |
| EC002525                                                                                                                                                                                                                                                                     |
|                                                                                                                                                                                                                                                                              |