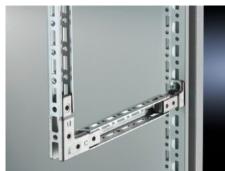

## SV 9673.983 - TS punched rail 17 x 17 mm for TS

For building an auxiliary construction for dividing the busbar space and for individual use as mounting frame for low and medium loads.

## **Features**

| Model No.                              | SV 9673.983                                                                                                                                                                                                                                                                  |
|----------------------------------------|------------------------------------------------------------------------------------------------------------------------------------------------------------------------------------------------------------------------------------------------------------------------------|
| Product description                    | Mounting angle with TS pitch on three sides. Suitable for building an auxiliary construction for dividing the busbar space, for individual use as a mounting frame for low and medium loads, and fastening to the internal or external mounting level of the TS 8 enclosure. |
| Material                               | Sheet steel, 1.5 mm                                                                                                                                                                                                                                                          |
| Surface finish                         | Zinc-plated                                                                                                                                                                                                                                                                  |
| Length                                 | 787.5 mm                                                                                                                                                                                                                                                                     |
| To fit                                 | Enclosure type: TS 8                                                                                                                                                                                                                                                         |
| OUT_FUNCTIONAL_SPACE_HEIGH<br>T_COL_SM | = 650 - = 800                                                                                                                                                                                                                                                                |
| Packs of                               | 12 pc(s).                                                                                                                                                                                                                                                                    |
| Weight/pack                            | 4.992 kg                                                                                                                                                                                                                                                                     |
| Customs tariff number                  | 73269098                                                                                                                                                                                                                                                                     |
| EAN                                    | 4028177576933                                                                                                                                                                                                                                                                |
| ETIM 7.0                               | EC002625                                                                                                                                                                                                                                                                     |
| ECLASS 8.0                             | 27189234                                                                                                                                                                                                                                                                     |