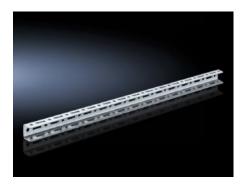

## SV 9673.983 - TS punched rail 17 x 17 mm for TS

For building an auxiliary construction for dividing the busbar space and for individual use as mounting frame for low and medium loads.

## **Features**

| Model No.                              | SV 9673.983                                                                                                                                                                                                                                                                  |
|----------------------------------------|------------------------------------------------------------------------------------------------------------------------------------------------------------------------------------------------------------------------------------------------------------------------------|
| Product description                    | Mounting angle with TS pitch on three sides. Suitable for building an auxiliary construction for dividing the busbar space, for individual use as a mounting frame for low and medium loads, and fastening to the internal or external mounting level of the TS 8 enclosure. |
| Material                               | Sheet steel, 1.5 mm                                                                                                                                                                                                                                                          |
| Surface finish                         | Zinc-plated                                                                                                                                                                                                                                                                  |
| Length                                 | 787.5 mm                                                                                                                                                                                                                                                                     |
| To fit                                 | Enclosure type: TS 8                                                                                                                                                                                                                                                         |
| OUT_FUNCTIONAL_SPACE_HEIGH<br>T_COL_SM | = 650 - = 800                                                                                                                                                                                                                                                                |
| Packs of                               | 12 pc(s).                                                                                                                                                                                                                                                                    |
| Weight/pack                            | 4.992 kg                                                                                                                                                                                                                                                                     |
| Customs tariff number                  | 73269098                                                                                                                                                                                                                                                                     |
| EAN                                    | 4028177576933                                                                                                                                                                                                                                                                |
| ETIM 7.0                               | EC002625                                                                                                                                                                                                                                                                     |
| ECLASS 8.0                             | 27189234                                                                                                                                                                                                                                                                     |