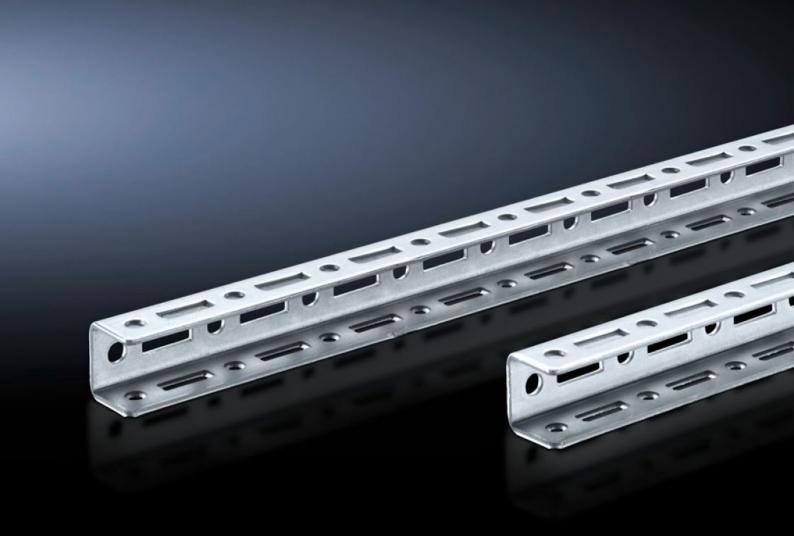

## SV 9673.983 - TS punched rail 17 x 17 mm for TS

For building an auxiliary construction for dividing the busbar space and for individual use as mounting frame for low and medium loads.

## **Features**

| Model No.                              | SV 9673.983                                                                                                                                                                                                                                                                  |
|----------------------------------------|------------------------------------------------------------------------------------------------------------------------------------------------------------------------------------------------------------------------------------------------------------------------------|
| Product description                    | Mounting angle with TS pitch on three sides. Suitable for building an auxiliary construction for dividing the busbar space, for individual use as a mounting frame for low and medium loads, and fastening to the internal or external mounting level of the TS 8 enclosure. |
| Material                               | Sheet steel, 1.5 mm                                                                                                                                                                                                                                                          |
| Surface finish                         | Zinc-plated                                                                                                                                                                                                                                                                  |
| Length                                 | 787.5 mm                                                                                                                                                                                                                                                                     |
| To fit                                 | Enclosure type: TS 8                                                                                                                                                                                                                                                         |
| OUT_FUNCTIONAL_SPACE_HEIGH<br>T_COL_SM | = 650 - = 800                                                                                                                                                                                                                                                                |
| Packs of                               | 12 pc(s).                                                                                                                                                                                                                                                                    |
| Weight/pack                            | 4.992 kg                                                                                                                                                                                                                                                                     |
| Customs tariff number                  | 73269098                                                                                                                                                                                                                                                                     |
| EAN                                    | 4028177576933                                                                                                                                                                                                                                                                |
| ETIM 7.0                               | EC002625                                                                                                                                                                                                                                                                     |
| ECLASS 8.0                             | 27189234                                                                                                                                                                                                                                                                     |