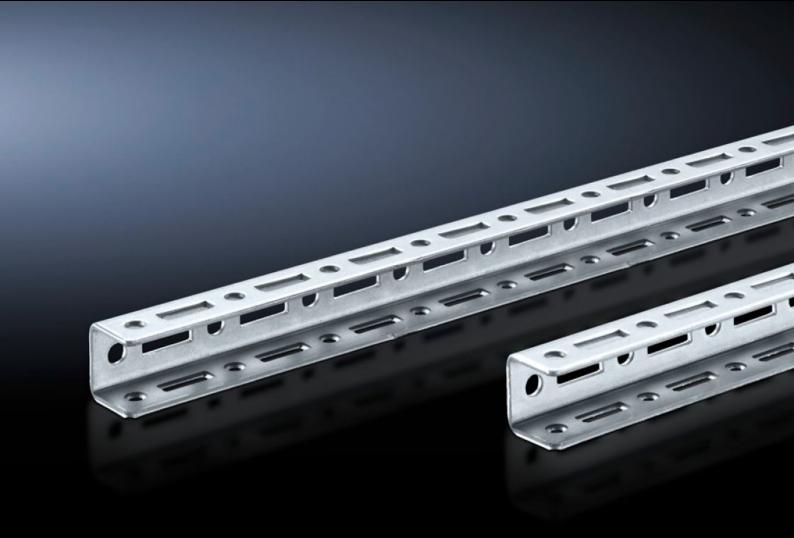

### SV 9673.995 - TS punched rail 17 x 17 mm for TS

For building an auxiliary construction for dividing the busbar space and for individual use as mounting frame for low and medium loads.

#### **Features**

| Model No.                              | SV 9673.995                                                                                                                                                                                                                                                                  |
|----------------------------------------|------------------------------------------------------------------------------------------------------------------------------------------------------------------------------------------------------------------------------------------------------------------------------|
| Design                                 | For vertical separation with busbar system in the bottom rear section                                                                                                                                                                                                        |
| Product description                    | Mounting angle with TS pitch on three sides. Suitable for building an auxiliary construction for dividing the busbar space, for individual use as a mounting frame for low and medium loads, and fastening to the internal or external mounting level of the TS 8 enclosure. |
| Material                               | Sheet steel, 1.5 mm                                                                                                                                                                                                                                                          |
| Surface finish                         | Zinc-plated                                                                                                                                                                                                                                                                  |
| Length                                 | 862.5 mm                                                                                                                                                                                                                                                                     |
| To fit                                 | Enclosure type: TS 8                                                                                                                                                                                                                                                         |
| OUT_FUNCTIONAL_SPACE_HEIGH<br>T_COL_SM | = 700 - = 800                                                                                                                                                                                                                                                                |
| Packs of                               | 12 pc(s).                                                                                                                                                                                                                                                                    |
| Net weight                             | 3.3                                                                                                                                                                                                                                                                          |
| Customs tariff number                  | 73269098                                                                                                                                                                                                                                                                     |
| EAN                                    | 4028177627864                                                                                                                                                                                                                                                                |
| ETIM 9                                 | EC002525                                                                                                                                                                                                                                                                     |