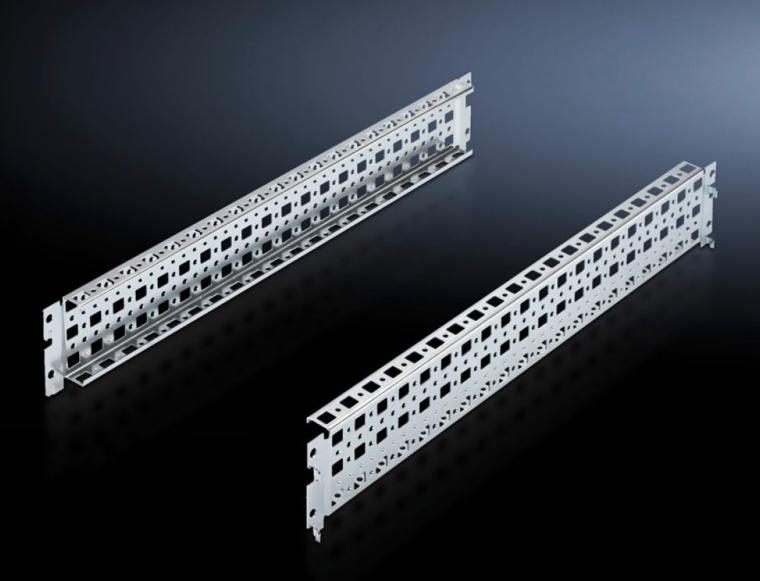

## SV 9674.056 - Punched sections with mounting flanges for coupling section

For assembling a Maxi-PLS or Flat-PLS busbar system directly beneath or above the circuit-breaker.

#### **Features**

| Model No.             | SV 9674.056                                                                                                                                                                                                                                                                                                                                                                                                                                                                      |
|-----------------------|----------------------------------------------------------------------------------------------------------------------------------------------------------------------------------------------------------------------------------------------------------------------------------------------------------------------------------------------------------------------------------------------------------------------------------------------------------------------------------|
| Product description   | For assembling a Maxi-PLS or Flat-PLS busbar system directly beneath or above the circuit-breaker. This punched section with mounting flange may be used without conflict in conjunction with the compartment space side panel modules. It is attached to the outer level of the TS 8 enclosure system, but thanks to the PS punchings allows a mounting level as in the roof or base frame, thereby facilitating the use of busbar system attachment for the roof/base section. |
| Material              | Sheet steel                                                                                                                                                                                                                                                                                                                                                                                                                                                                      |
| Surface finish        | Zinc-plated                                                                                                                                                                                                                                                                                                                                                                                                                                                                      |
| Supply includes       | Assembly parts                                                                                                                                                                                                                                                                                                                                                                                                                                                                   |
| To fit                | Enclosure type: TS<br>Width: = 600 mm<br>Depth: = 600 mm                                                                                                                                                                                                                                                                                                                                                                                                                         |
| Packs of              | 2 pc(s).                                                                                                                                                                                                                                                                                                                                                                                                                                                                         |
| Net weight            | 1.148                                                                                                                                                                                                                                                                                                                                                                                                                                                                            |
| Gross weight          | 1.347                                                                                                                                                                                                                                                                                                                                                                                                                                                                            |
| Customs tariff number | 73269098                                                                                                                                                                                                                                                                                                                                                                                                                                                                         |