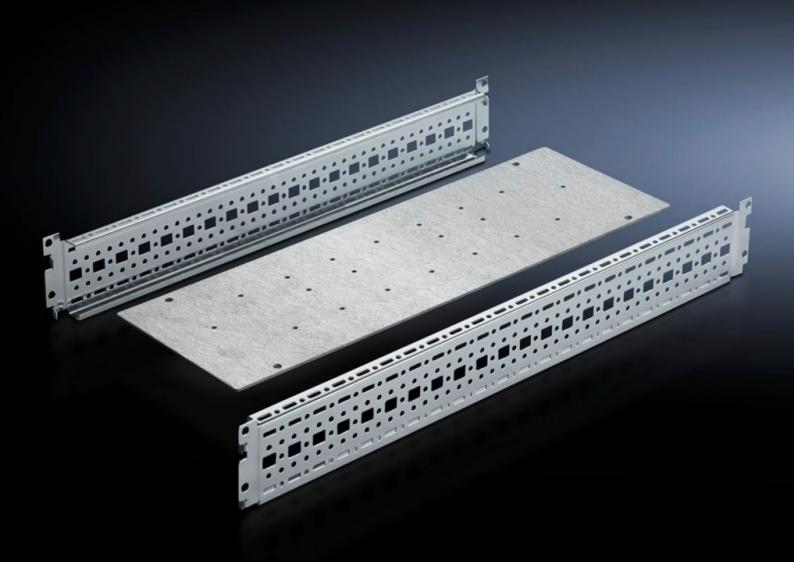

## SV 9674.196 - Coupling set mounting kit for busbar enclosure or riser

For busbar enclosures or risers, is used as a base support for a vertical Maxi-PLS busar system/Flat-PLS busbar system.

#### **Features**

| Model No.             | SV 9674.196                                                                                             |  |
|-----------------------|---------------------------------------------------------------------------------------------------------|--|
| Design                | for Maxi-PLS busbar system                                                                              |  |
| Product description   | The mounting kit is used as a base support for a vertical Maxi-PLS busar system/Flat-PLS busbar system. |  |
| Material              | Sheet steel                                                                                             |  |
| Surface finish        | Zinc-plated                                                                                             |  |
| Supply includes       | Mounting plate 2 punched sections with mounting flanges Assembly parts                                  |  |
| Note on Model No.     | Only suitable for Maxi-PLS.                                                                             |  |
| To fit                | Width: = 200 mm<br>Depth: = 600 mm                                                                      |  |
| Packs of              | 1 pc(s).                                                                                                |  |
| Net weight            | 3.2                                                                                                     |  |
| Gross weight          | 3.5                                                                                                     |  |
| Customs tariff number | 73269098                                                                                                |  |
| EAN                   | 4028177574458                                                                                           |  |