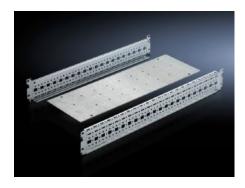

# SV 9674.198 - Coupling set mounting kit for busbar enclosure or riser

For busbar enclosures or risers, is used as a base support for a vertical Maxi-PLS busar system/Flat-PLS busbar system.

#### **Features**

| Model No.             | SV 9674.198                                                                       |  |
|-----------------------|-----------------------------------------------------------------------------------|--|
| Design                | for Maxi-PLS busbar system                                                        |  |
| Product description   | The mounting kit is used as a base support for a vertical Maxi-PLS busbar system. |  |
| Material              | Sheet steel                                                                       |  |
| Surface finish        | Zinc-plated                                                                       |  |
| Supply includes       | Mounting plate 2 punched sections with mounting flanges Assembly parts            |  |
| Note on Model No.     | Only suitable for Maxi-PLS.                                                       |  |
| To fit                | Width: = 200 mm<br>Depth: = 800 mm                                                |  |
| Packs of              | 1 pc(s).                                                                          |  |
| Net weight            | 4.08                                                                              |  |
| Gross weight          | 4.85                                                                              |  |
| Customs tariff number | 73269098                                                                          |  |
| EAN                   | 4028177574465                                                                     |  |