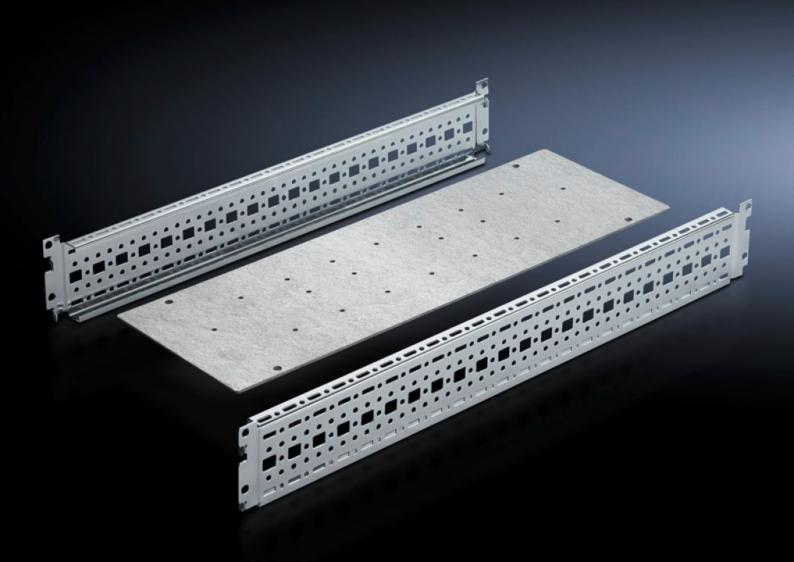

# SV 9674.198 - Coupling set mounting kit for busbar enclosure or riser

For busbar enclosures or risers, is used as a base support for a vertical Maxi-PLS busar system/Flat-PLS busbar system.

#### **Features**

| Model No.             | SV 9674.198                                                                       |  |
|-----------------------|-----------------------------------------------------------------------------------|--|
| Design                | for Maxi-PLS busbar system                                                        |  |
| Product description   | The mounting kit is used as a base support for a vertical Maxi-PLS busbar system. |  |
| Material              | Sheet steel                                                                       |  |
| Surface finish        | Zinc-plated                                                                       |  |
| Supply includes       | Mounting plate 2 punched sections with mounting flanges Assembly parts            |  |
| Note on Model No.     | Only suitable for Maxi-PLS.                                                       |  |
| To fit                | Width: = 200 mm<br>Depth: = 800 mm                                                |  |
| Packs of              | 1 pc(s).                                                                          |  |
| Net weight            | 4.08                                                                              |  |
| Gross weight          | 4.85                                                                              |  |
| Customs tariff number | 73269098                                                                          |  |
| EAN                   | 4028177574465                                                                     |  |