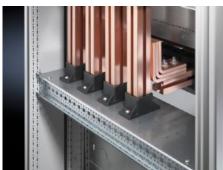

# SV 9674.198 - Coupling set mounting kit for busbar enclosure or riser

For busbar enclosures or risers, is used as a base support for a vertical Maxi-PLS busar system/Flat-PLS busbar system.

#### **Features**

| Model No.             | SV 9674.198                                                                       |  |
|-----------------------|-----------------------------------------------------------------------------------|--|
| Design                | for Maxi-PLS busbar system                                                        |  |
| Product description   | The mounting kit is used as a base support for a vertical Maxi-PLS busbar system. |  |
| Material              | Sheet steel                                                                       |  |
| Surface finish        | Zinc-plated                                                                       |  |
| Supply includes       | Mounting plate 2 punched sections with mounting flanges Assembly parts            |  |
| Note on Model No.     | Only suitable for Maxi-PLS.                                                       |  |
| To fit                | Width: = 200 mm<br>Depth: = 800 mm                                                |  |
| Packs of              | 1 pc(s).                                                                          |  |
| Net weight            | 4.08                                                                              |  |
| Gross weight          | 4.85                                                                              |  |
| Customs tariff number | 73269098                                                                          |  |
| EAN                   | 4028177574465                                                                     |  |