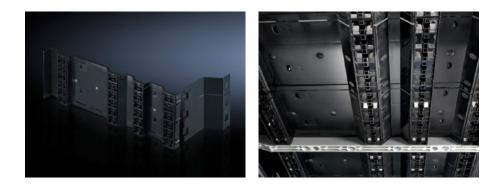

## SV 9674.380 - Cover Set for distribution busbar (Jean Müller fuse-switch disconnector section)

Designed to accommodate Jean Müller devices.

## Features

| Model No.             | SV 9674.380                                                                                                                                                                                                                                                                                                                              |
|-----------------------|------------------------------------------------------------------------------------------------------------------------------------------------------------------------------------------------------------------------------------------------------------------------------------------------------------------------------------------|
| Product description   | To cover the distribution busbar system of a fuse-switch<br>disconnector section, designed to accommodate Jean Müller<br>devices. The 150 mm high busbar and cable connection space<br>covers shield the busbar compartment from the functional space so<br>that it is safe from finger contact, with a protection category of IP<br>20. |
| Material              | PVC, black                                                                                                                                                                                                                                                                                                                               |
| Supply includes       | Set consisting of 12 busbar covers and cable connection space covers                                                                                                                                                                                                                                                                     |
| To fit                | Height: = 2,000 mm<br>= 2,200 mm                                                                                                                                                                                                                                                                                                         |
| Packs of              | 1 pc(s).                                                                                                                                                                                                                                                                                                                                 |
| Net weight            | 5.1                                                                                                                                                                                                                                                                                                                                      |
| Gross weight          | 5.3                                                                                                                                                                                                                                                                                                                                      |
| Customs tariff number | 39269097                                                                                                                                                                                                                                                                                                                                 |
| EAN                   | 4028177613713                                                                                                                                                                                                                                                                                                                            |
| ETIM 9                | EC002270                                                                                                                                                                                                                                                                                                                                 |
| ECLASS 8.0            | 27400613                                                                                                                                                                                                                                                                                                                                 |