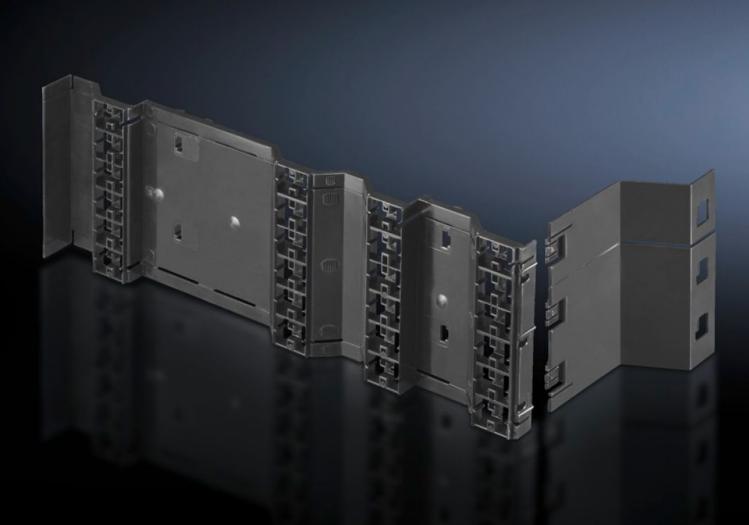

## SV 9674.380 - Cover Set for distribution busbar (Jean Müller fuse-switch disconnector section)

Designed to accommodate Jean Müller devices.

## Features

| Model No.             | SV 9674.380                                                                                                                                                                                                                                                                                                                              |
|-----------------------|------------------------------------------------------------------------------------------------------------------------------------------------------------------------------------------------------------------------------------------------------------------------------------------------------------------------------------------|
| Product description   | To cover the distribution busbar system of a fuse-switch<br>disconnector section, designed to accommodate Jean Müller<br>devices. The 150 mm high busbar and cable connection space<br>covers shield the busbar compartment from the functional space so<br>that it is safe from finger contact, with a protection category of IP<br>20. |
| Material              | PVC, black                                                                                                                                                                                                                                                                                                                               |
| Supply includes       | Set consisting of 12 busbar covers and cable connection space covers                                                                                                                                                                                                                                                                     |
| To fit                | Height: = 2,000 mm<br>= 2,200 mm                                                                                                                                                                                                                                                                                                         |
| Packs of              | 1 pc(s).                                                                                                                                                                                                                                                                                                                                 |
| Net weight            | 5.1                                                                                                                                                                                                                                                                                                                                      |
| Gross weight          | 5.3                                                                                                                                                                                                                                                                                                                                      |
| Customs tariff number | 39269097                                                                                                                                                                                                                                                                                                                                 |
| EAN                   | 4028177613713                                                                                                                                                                                                                                                                                                                            |
| ETIM 9                | EC002270                                                                                                                                                                                                                                                                                                                                 |
| ECLASS 8.0            | 27400613                                                                                                                                                                                                                                                                                                                                 |