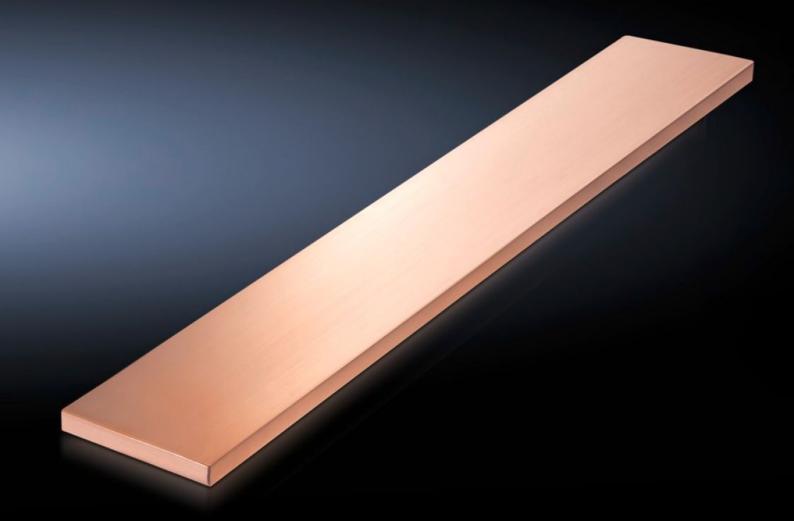

# SV 9674.406 - Distribution busbars for fuse-switch disconnector section

For installation in the fuse-switch disconnector sections, suitable for Maxi-PLS and Flat-PLS main busbar systems.

#### **Features**

| Model No.                    | SV 9674.406                                                                                                                         |
|------------------------------|-------------------------------------------------------------------------------------------------------------------------------------|
| Product description          | Distribution busbar to fit the main busbar systems Maxi-PLS and Flat-PLS for installation in the fuse-switch disconnector sections. |
| Material                     | E-Cu                                                                                                                                |
| Length                       | 1,632.5 mm                                                                                                                          |
| To fit                       | Height: = 2,000 mm                                                                                                                  |
| Cross-section                | 60 mm x 10 mm                                                                                                                       |
| Packs of                     | 1 pc(s).                                                                                                                            |
| Net weight                   | 8.72                                                                                                                                |
| Gross weight                 | 8.8                                                                                                                                 |
| Copper weight (kg per piece) | 8.72                                                                                                                                |
| Customs tariff number        | 74071000                                                                                                                            |
| EAN                          | 4028177613768                                                                                                                       |
| ETIM 9                       | EC001900                                                                                                                            |
| ECLASS 8.0                   | 27400613                                                                                                                            |