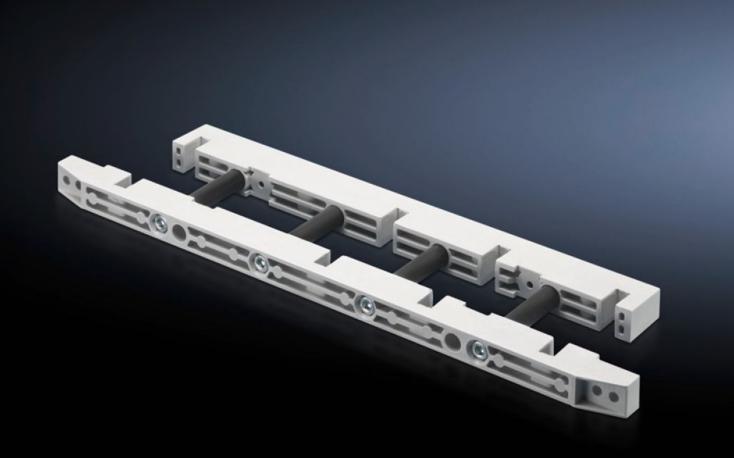

# SV 9674.410 - Busbar support for fuse-switch disconnector section

Busbar support for the distribution busbar system of the fuse-switch disconnector section.

#### **Features**

| Model No.             | SV 9674.410                                                                                    |
|-----------------------|------------------------------------------------------------------------------------------------|
| Product description   | Busbar support for the distribution busbar system of the fuse-<br>switch disconnector section. |
| Material              | Duroplastic polyester                                                                          |
| Supply includes       | Mounting bracket and screws                                                                    |
| To fit busbars        | Flat copper busbars                                                                            |
| To fit busbars        | Width: 100<br>Height: 10 mm                                                                    |
| Number of poles       | 3-pole<br>4-pole                                                                               |
| Packs of              | 1 pc(s).                                                                                       |
| Net weight            | 1.259                                                                                          |
| Gross weight          | 1.313                                                                                          |
| Customs tariff number | 85469010                                                                                       |
| EAN                   | 4028177613430                                                                                  |
| ETIM 9                | EC001166                                                                                       |
| ECLASS 8.0            | 27400613                                                                                       |
|                       |                                                                                                |