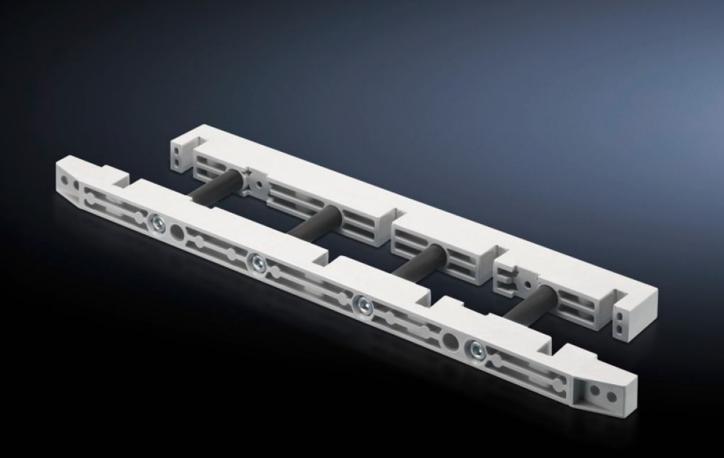

# SV 9674.415 - Busbar support for fuse-switch disconnector section

Busbar support for the distribution busbar system of the fuse-switch disconnector section.

#### **Features**

| Model No.             | SV 9674.415                                                                                    |
|-----------------------|------------------------------------------------------------------------------------------------|
| Product description   | Busbar support for the distribution busbar system of the fuse-<br>switch disconnector section. |
| Material              | Duroplastic polyester                                                                          |
| Supply includes       | Mounting bracket and screws                                                                    |
| To fit busbars        | Flat copper busbars                                                                            |
| To fit busbars        | Width: 50<br>Height: 10 mm                                                                     |
| Number of poles       | 3-pole<br>4-pole                                                                               |
| Packs of              | 1 pc(s).                                                                                       |
| Net weight            | 1.1                                                                                            |
| Gross weight          | 1.124                                                                                          |
| Customs tariff number | 85469010                                                                                       |
| EAN                   | 4028177613447                                                                                  |
| ETIM 9                | EC001900                                                                                       |
| ECLASS 8.0            | 27400613                                                                                       |
|                       |                                                                                                |