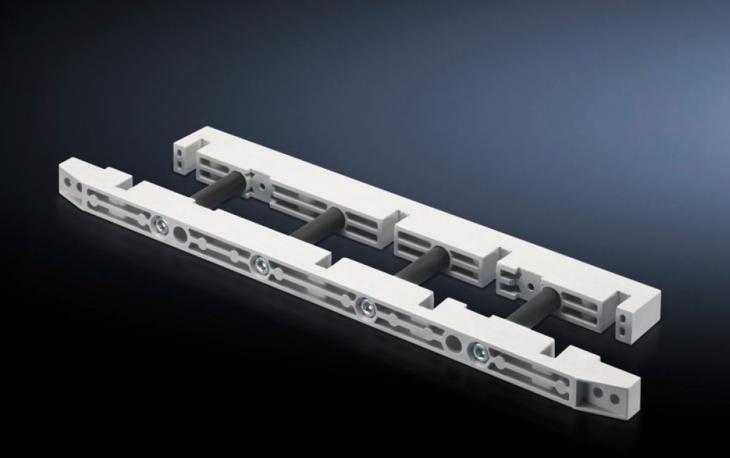

# SV 9674.416 - Busbar support for fuse-switch disconnector section

Busbar support for the distribution busbar system of the fuse-switch disconnector section.

#### **Features**

| Model No.             | SV 9674.416                                                                                    |
|-----------------------|------------------------------------------------------------------------------------------------|
| Product description   | Busbar support for the distribution busbar system of the fuse-<br>switch disconnector section. |
| Material              | Duroplastic polyester                                                                          |
| Supply includes       | Mounting bracket and screws                                                                    |
| To fit busbars        | Flat copper busbars                                                                            |
| To fit busbars        | Width: 60<br>Height: 10 mm                                                                     |
| Number of poles       | 3-pole<br>4-pole                                                                               |
| Packs of              | 1 pc(s).                                                                                       |
| Net weight            | 1                                                                                              |
| Gross weight          | 1.134                                                                                          |
| Customs tariff number | 85469010                                                                                       |
| EAN                   | 4028177613454                                                                                  |
| ETIM 9                | EC001166                                                                                       |
| ECLASS 8.0            | 27400613                                                                                       |
|                       |                                                                                                |