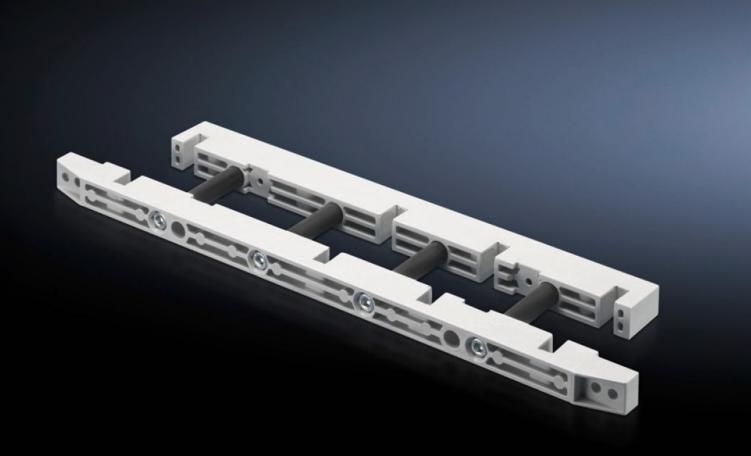

# SV 9674.418 - Busbar support for fuse-switch disconnector section

Busbar support for the distribution busbar system of the fuse-switch disconnector section.

#### **Features**

| Model No.             | SV 9674.418                                                                                    |
|-----------------------|------------------------------------------------------------------------------------------------|
| Product description   | Busbar support for the distribution busbar system of the fuse-<br>switch disconnector section. |
| Material              | Duroplastic polyester                                                                          |
| Supply includes       | Mounting bracket and screws                                                                    |
| To fit busbars        | Flat copper busbars                                                                            |
| To fit busbars        | Width: 80<br>Height: 10 mm                                                                     |
| Number of poles       | 3-pole<br>4-pole                                                                               |
| Packs of              | 1 pc(s).                                                                                       |
| Net weight            | 1.219                                                                                          |
| Gross weight          | 1.254                                                                                          |
| Customs tariff number | 85469010                                                                                       |
| EAN                   | 4028177613461                                                                                  |
| ETIM 9                | EC001166                                                                                       |
| ECLASS 8.0            | 27400613                                                                                       |
|                       |                                                                                                |