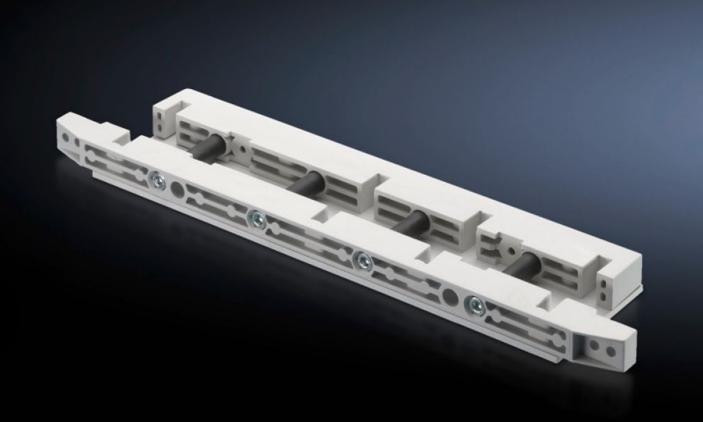

# SV 9674.430 - End support for fuse-switch disconnector section

End support for the distribution busbar system, for vertical support of the distribution busbar system with infeed from above.

#### **Features**

| Model No.             | SV 9674.430                                                                                                                                                            |
|-----------------------|------------------------------------------------------------------------------------------------------------------------------------------------------------------------|
| Product description   | End support for the distribution busbar system of the fuse-switch disconnector section, for vertical support of the distribution busbar system with infeed from above. |
| Material              | Duroplastic polyester                                                                                                                                                  |
| Supply includes       | Mounting bracket and screws                                                                                                                                            |
| To fit busbars        | Width: 100<br>Height: 10 mm                                                                                                                                            |
| Number of poles       | 3-pole<br>4-pole                                                                                                                                                       |
| Packs of              | 1 pc(s).                                                                                                                                                               |
| Net weight            | 1.679                                                                                                                                                                  |
| Gross weight          | 1.72                                                                                                                                                                   |
| Customs tariff number | 39269097                                                                                                                                                               |
| EAN                   | 4028177613515                                                                                                                                                          |
| ETIM 9                | EC001166                                                                                                                                                               |
| ECLASS 8.0            | 27400613                                                                                                                                                               |
|                       |                                                                                                                                                                        |