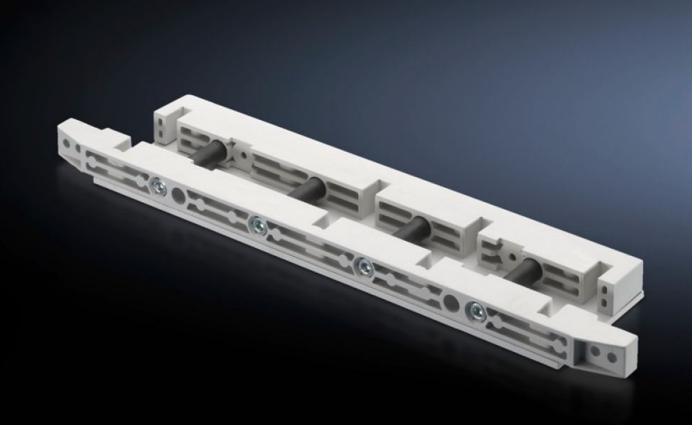

# SV 9674.435 - End support for fuse-switch disconnector section

End support for the distribution busbar system, for vertical support of the distribution busbar system with infeed from above.

#### **Features**

| Model No.             | SV 9674.435                                                                                                                                                            |
|-----------------------|------------------------------------------------------------------------------------------------------------------------------------------------------------------------|
| Product description   | End support for the distribution busbar system of the fuse-switch disconnector section, for vertical support of the distribution busbar system with infeed from above. |
| Material              | Duroplastic polyester                                                                                                                                                  |
| Supply includes       | Mounting bracket and screws                                                                                                                                            |
| To fit busbars        | Width: 50<br>Height: 10 mm                                                                                                                                             |
| Number of poles       | 3-pole<br>4-pole                                                                                                                                                       |
| Packs of              | 1 pc(s).                                                                                                                                                               |
| Weight/pack           | 1.42 kg                                                                                                                                                                |
| Customs tariff number | 85469010                                                                                                                                                               |
| EAN                   | 4028177613522                                                                                                                                                          |
| ETIM 7.0              | EC001900                                                                                                                                                               |
| ECLASS 8.0            | 27400613                                                                                                                                                               |