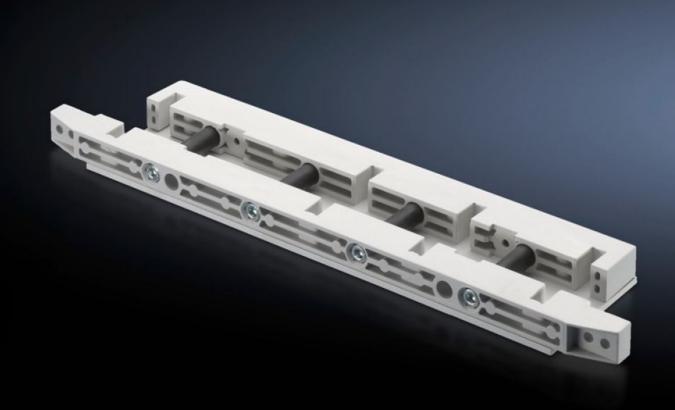

# SV 9674.436 - End support for fuse-switch disconnector section

End support for the distribution busbar system, for vertical support of the distribution busbar system with infeed from above.

#### **Features**

| Model No.             | SV 9674.436                                                                                                                                                            |
|-----------------------|------------------------------------------------------------------------------------------------------------------------------------------------------------------------|
| Product description   | End support for the distribution busbar system of the fuse-switch disconnector section, for vertical support of the distribution busbar system with infeed from above. |
| Material              | Duroplastic polyester                                                                                                                                                  |
| Supply includes       | Mounting bracket and screws                                                                                                                                            |
| To fit busbars        | Width: 60<br>Height: 10 mm                                                                                                                                             |
| Number of poles       | 3-pole<br>4-pole                                                                                                                                                       |
| Packs of              | 1 pc(s).                                                                                                                                                               |
| Net weight            | 1.459                                                                                                                                                                  |
| Gross weight          | 1.48                                                                                                                                                                   |
| Customs tariff number | 39269097                                                                                                                                                               |
| EAN                   | 4028177613539                                                                                                                                                          |
| ETIM 9                | EC001166                                                                                                                                                               |
| ECLASS 8.0            | 27400613                                                                                                                                                               |
|                       |                                                                                                                                                                        |