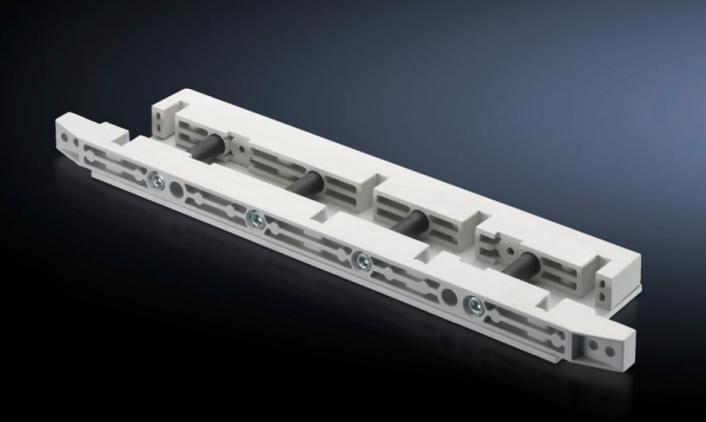

# SV 9674.438 - End support for fuse-switch disconnector section

End support for the distribution busbar system, for vertical support of the distribution busbar system with infeed from above.

#### **Features**

| Model No.             | SV 9674.438                                                                                                                                                            |
|-----------------------|------------------------------------------------------------------------------------------------------------------------------------------------------------------------|
| Product description   | End support for the distribution busbar system of the fuse-switch disconnector section, for vertical support of the distribution busbar system with infeed from above. |
| Material              | Duroplastic polyester                                                                                                                                                  |
| Supply includes       | Mounting bracket and screws                                                                                                                                            |
| To fit busbars        | Width: 80<br>Height: 10 mm                                                                                                                                             |
| Number of poles       | 3-pole<br>4-pole                                                                                                                                                       |
| Packs of              | 1 pc(s).                                                                                                                                                               |
| Net weight            | 1.619                                                                                                                                                                  |
| Gross weight          | 1.664                                                                                                                                                                  |
| Customs tariff number | 39269097                                                                                                                                                               |
| EAN                   | 4028177613546                                                                                                                                                          |
| ETIM 9                | EC001166                                                                                                                                                               |
| ECLASS 8.0            | 27400613                                                                                                                                                               |
|                       |                                                                                                                                                                        |