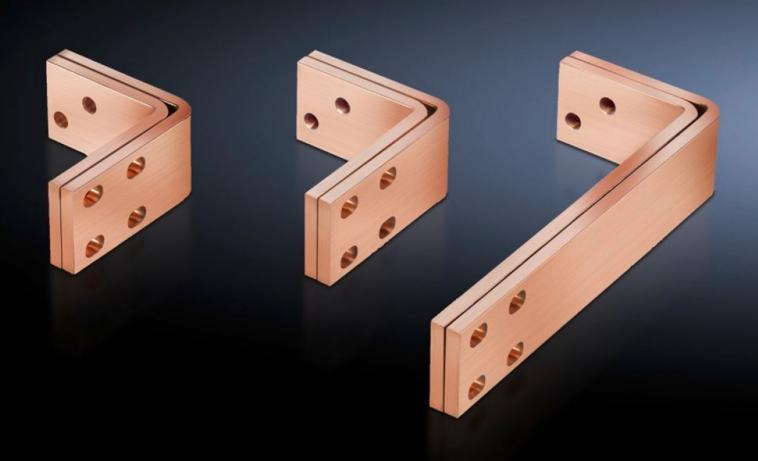

### SV 9674.441 - Connection bracket

For connecting Maxi-PLS or Flat-PLS main busbar systems to distributor busbar systems of the switch-disconnector-fuse sections, no drilling required.

#### **Features**

| Model No.                       | SV 9674.441                                                                                                                                           |
|---------------------------------|-------------------------------------------------------------------------------------------------------------------------------------------------------|
| Design                          | for the roof section/base section                                                                                                                     |
| Product description             | For connecting Maxi-PLS or Flat-PLS main busbar systems to distributor busbar systems of the switch-disconnector-fuse sections, no drilling required. |
| Material                        | E-Cu                                                                                                                                                  |
| Supply includes                 | Assembly parts                                                                                                                                        |
| Suitable for busbar application | L1/L2/L3                                                                                                                                              |
| To fit busbar system            | Maxi-PLS 1600<br>Maxi-PLS 2000                                                                                                                        |
| To fit                          | Enclosure type: TS 8<br>Depth: = 600 mm                                                                                                               |
| Packs of                        | 1 set(s)                                                                                                                                              |
| Net weight                      | 8.208                                                                                                                                                 |
| Gross weight                    | 9.12                                                                                                                                                  |
| Copper weight (kg per piece)    | 9.56                                                                                                                                                  |
| Customs tariff number           | 74198090                                                                                                                                              |
| EAN                             | 4028177626874                                                                                                                                         |
|                                 |                                                                                                                                                       |