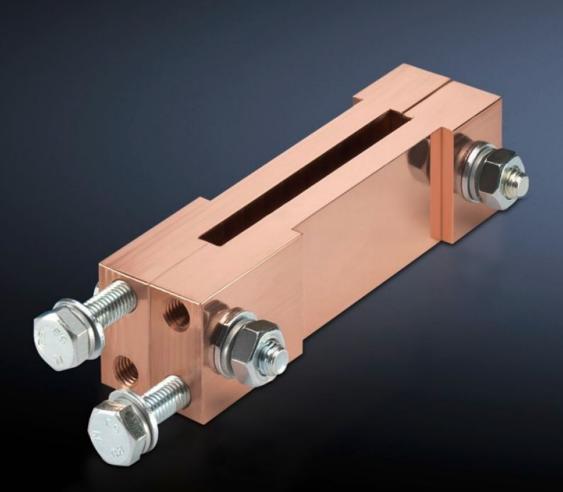

## SV 9674.485 - Terminal block, distribution busbar for fuseswitch disconnector section

For connecting the connection brackets to the distribution busbar system of the switchdisconnector-fuse section, no drilling required.

## Features

| Model No.                    | SV 9674.485                                                                                                                             |
|------------------------------|-----------------------------------------------------------------------------------------------------------------------------------------|
| Product description          | For connecting the connection brackets to the distribution busbar system of the switch-disconnector-fuse section, no drilling required. |
| Material                     | E-Cu                                                                                                                                    |
| Supply includes              | Assembly parts                                                                                                                          |
| To fit busbars               | Width: 50, 60 mm                                                                                                                        |
| Packs of                     | 1 pc(s).                                                                                                                                |
| Net weight                   | 1.94                                                                                                                                    |
| Gross weight                 | 2.055                                                                                                                                   |
| Copper weight (kg per piece) | 1.76                                                                                                                                    |
| Customs tariff number        | 74198090                                                                                                                                |
| EAN                          | 4028177613553                                                                                                                           |
| ETIM 9                       | EC001900                                                                                                                                |
| ECLASS 8.0                   | 27400613                                                                                                                                |
|                              |                                                                                                                                         |