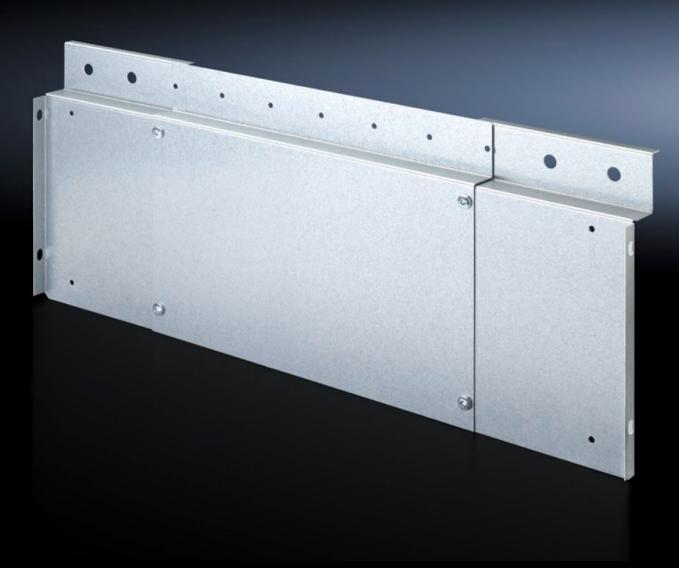

## SV 9674.560 - Wiring trim panel

Wiring system for Ri4Power with internal compartmentalisation

## **Features**

| Model No.             | SV 9674.560                                                                                                                                                                                                                                          |
|-----------------------|------------------------------------------------------------------------------------------------------------------------------------------------------------------------------------------------------------------------------------------------------|
| Product description   | Inner front cover of the main busbar system with the option of mounting a wiring channel W x D 40 x 20 mm. Suitable for use in Ri4Power switchgear with 300 mm high front trim panels. Horizontal cable routing occurs behind the front trim panels. |
| Material              | Sheet steel                                                                                                                                                                                                                                          |
| Surface finish        | Zinc-plated                                                                                                                                                                                                                                          |
| Supply includes       | Assembly parts                                                                                                                                                                                                                                       |
| Note                  | For vertical cable routing, mounting brackets for compartment dividers and circuit-breaker support rails enable the installation of a wiring channel, thanks to pre-punched cut-outs.                                                                |
| To fit                | Width: = 800 mm<br>= 1,000 mm<br>= 1,200 mm                                                                                                                                                                                                          |
| Packs of              | 1 pc(s).                                                                                                                                                                                                                                             |
| Net weight            | 2.4                                                                                                                                                                                                                                                  |
| Gross weight          | 2.46                                                                                                                                                                                                                                                 |
| Customs tariff number | 73269098                                                                                                                                                                                                                                             |
| EAN                   | 4028177697317                                                                                                                                                                                                                                        |
| ETIM 9                | EC002617                                                                                                                                                                                                                                             |
| ECLASS 8.0            | 27142423                                                                                                                                                                                                                                             |
|                       |                                                                                                                                                                                                                                                      |